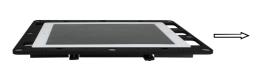

#### Install step 1

As show below , keep flat the fixed frame, put the IPAD onto it .

Speaker hole and power cable hole

Note, pay attention to the left-right direction of IPAD when install it.