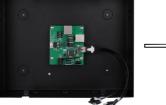

#### Install step 3

Put the fixed IPAD into the mounting box, connect the power supply, network cable etc. Can pry the wiring hole when connecting the cables.