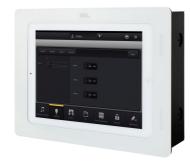

#### Notes

- This mounting box is especial for IPAD
- Pay attention to the chamfer when installing, avoid scratch.

#### **Overview**

IPAD mounting box, can fix and protect the IPAD easily, use PEO power supply mode, PEO input is compatible with IEEE 802.af standard , with functions of DC output and network signal output.

#### **Functions**

- Fix and protect IPAD
- Supply power for IPAD
- DC5V output
- Network signal output