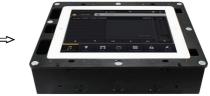

input is compatible with IEEE 802.af standard , with functions of DC output and network signal output.

#### **Functions**

- Fix and protect IPAD
- Supply power for IPAD
- DC5V output
- Network signal output

#### Install step 1

As show below , keep flat the fixed frame, put the IPAD onto it .



Speaker hole and power cable hole

Note, pay attention to the left-right direction of IPAD when install it.

#### **Install step 2**

Fix the holder, the screw is flat with surface, can not reveal the fixed frame. The cotton side of holder lean against the IPAD.







Do you need help? Contact with us support1@hdlchina.com.cn





#### Install step 3

Put the fixed IPAD into the mounting box, connect the power supply, network cable etc. Can pry the wiring hole when connecting the cables.







#### Install step 4

Put the top cover onto the connected bottom box.





Size



### Safety attention

- Avoid the rain or water into module, it will damage this devices
- Rain, liquid, and aggressive gas are not allowed to close to it