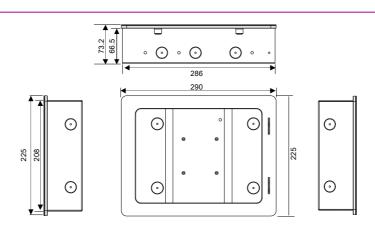

twork signal output.

#### **Functions**

- Fix and protect IPAD
- Supply power for IPAD
- DC5V output
- Network signal output

#### Install step 1

As show below , keep flat the fixed frame, put the IPAD onto it .



Speaker hole and power cable hole

Note, pay attention to the left-right direction of IPAD when install it.

#### **Install step 2**

Fix the holder, the screw is flat with surface, can not reveal the fixed frame. The cotton side of holder lean against the IPAD.







Do you need help? Contact with us support1@hdlchina.com.cn





#### Install step 3

Put the fixed IPAD into the mounting box, connect the power supply, network cable etc. Can pry the wiring hole when connecting the cables.







#### Install step 4

Put the top cover onto the connected bottom box.





Size



### Safety attention

- Avoid the rain or water into module, it will damage this devices
- Rain, liquid, and aggressive gas are not allowed to close to it