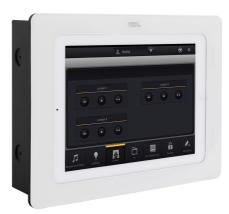

#### **Overview**

IPAD mounting box, can fix and protect the IPAD easily, use PEO power supply mode, PEO input is compatible with IEEE 802.af standard , with functions of DC output and network signal output.

#### **Functions**

- Fix and protect IPAD
- Supply power for IPAD
- DC5V output
- Network signal output