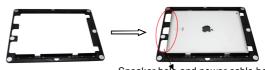

#### Install step 1

As show below , keep flat the fixed frame, put the IPAD onto it .

Speaker hole and power cable hole

Note, pay attention to the left-right direction of IPAD when install it.