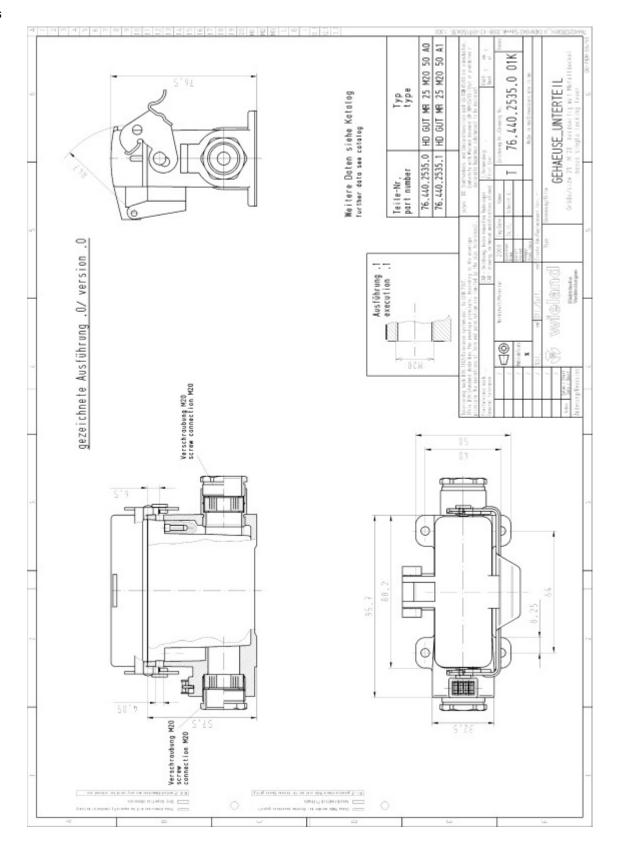

#### Bottom HD GUT MR 25 M20 50 A1

revos HD size 16/25 closed-bottom base with 2 threaded collar M20, with cover, single locking lever  $\,$ 

| Art.No.    | 76.440.2535.1 |
|------------|---------------|
| EAN        | 4015573822795 |
| Order unit | 1 pieces      |

### Model

| DIN-size               | 16/25                   |
|------------------------|-------------------------|
| Model                  | Surface mounting (base) |
| Locking mechanism      | Single locking lever    |
| Cable entry            | Two-sided               |
| Type of cable          | Thread                  |
| With cable screw gland | No                      |
| Thread size M          | 20                      |
| Hinged lid             | Yes                     |
| EMC-version            | No                      |

# Drawings