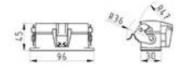

#### Bottom HD GUT MR 25 M20 50 A1

revos HD size 16/25 closed-bottom base with 2 threaded collar M20, with cover, single locking lever  $\,$ 

| Art.No.    | 76.440.2535.1 |
|------------|---------------|
| EAN        | 4015573822795 |
| Order unit | 1 pieces      |

### Model

| DIN-size               | 16/25                   |
|------------------------|-------------------------|
| Model                  | Surface mounting (base) |
| Locking mechanism      | Single locking lever    |
| Cable entry            | Two-sided               |
| Type of cable          | Thread                  |
| With cable screw gland | No                      |
| Thread size M          | 20                      |
| Hinged lid             | Yes                     |
| EMC-version            | No                      |