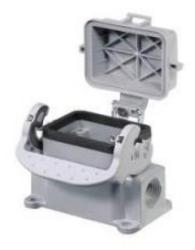

## Datasheet

Art.No. 70.340.0635.1

Bottom BAS GUT GR 6 M20 A1

revos BASIC 500V size 6 closed-bottom base with 2 threaded collars M20, with cover, single locking lever

| Art.No.    | 70.340.0635.1 |
|------------|---------------|
| EAN        | 4015573618008 |
| Order unit | 1 pieces      |

### General

| Housing material                                           | Aluminium           |
|------------------------------------------------------------|---------------------|
| Colour                                                     | Grey                |
| Surface                                                    | With powder coating |
| Degree of protection (IP)                                  | Other               |
| UV resistant                                               | Yes                 |
| Inflammability class of insulation material acc. with UL94 | Other               |
| Operating temperature range min.                           | -40 °C              |
| Operating temperature range max.                           | 120 °C              |

#### Model

| DIN-size               | 6                       |
|------------------------|-------------------------|
| Model                  | Surface mounting (base) |
| Locking mechanism      | Single locking lever    |
| Cable entry            | Two-sided               |
| Type of cable          | Thread                  |
| With cable screw gland | No                      |
| Thread size M          | 20                      |
| Hinged lid             | Yes                     |
| EMC-version            | No                      |