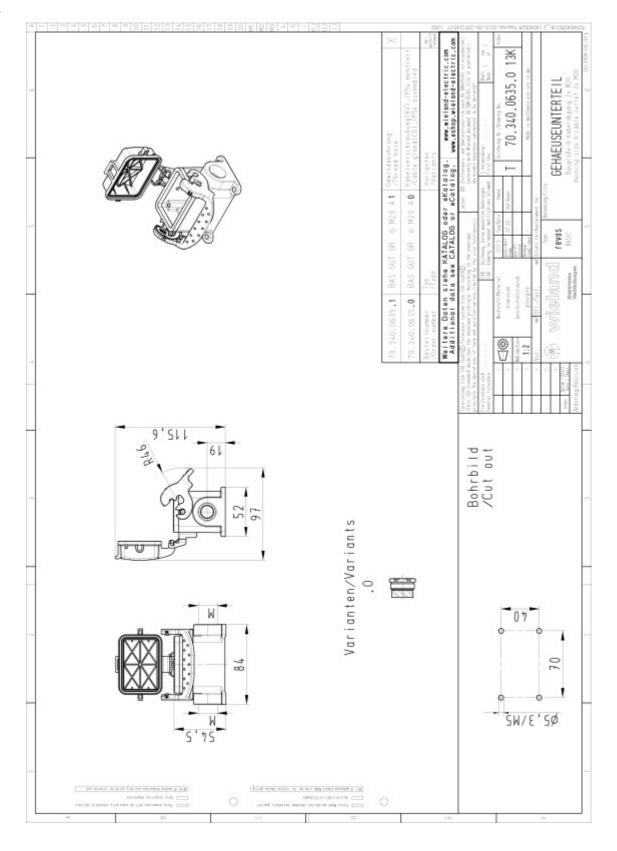

er    |
| Cable entry            | Two-sided               |
| Type of cable          | Thread                  |
| With cable screw gland | No                      |
| Thread size M          | 20                      |
| Hinged lid             | Yes                     |
| EMC-version            | No                      |

### Classification

| ECLASS 8.1 | 27440202: Housing for industrial connectors |
|------------|---------------------------------------------|
| ETIM 6.0   | : EC000437                                  |





| ETIM 5.0 | EC000437: Housing for industrial connectors    |
|----------|------------------------------------------------|
| ETIM 4.0 | EC000437: Housing for industrial connectors    |
| ETIM 3.0 | EC000437: Housing for industry plug connectors |





# Drawings