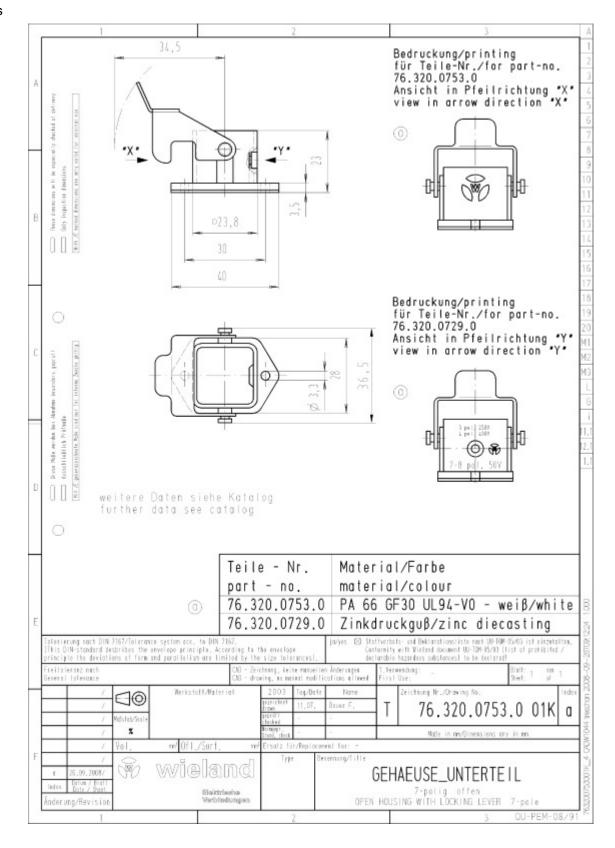

|
| Locking mechanism      | Single locking lever             |
| Cable entry            | None                             |
| Type of cable          | None                             |
| With cable screw gland | No                               |
| Hinged lid             | No                               |
| EMC-version            | No                               |

#### Classification

| ECLASS 8.1 | 27440202: Housing for industrial connectors    |
|------------|------------------------------------------------|
| ETIM 6.0   | : EC000437                                     |
| ETIM 5.0   | EC000437: Housing for industrial connectors    |
| ETIM 4.0   | EC000437: Housing for industrial connectors    |
| ETIM 3.0   | EC000437: Housing for industry plug connectors |





#### Drawings