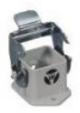

## Datasheet

Art.No. 76.320.0753.0

Bottom MIN GUT GA 7 25 P

revos MINI size 3 open-bottom base single locking lever, plastic housing

| Art.No.    | 76.320.0753.0 |
|------------|---------------|
| EAN        | 4015573230866 |
| Order unit | 10 pieces     |

#### Model

| DIN-size               | 3                                |
|------------------------|----------------------------------|
| Model                  | Equipment mounted (feed-through) |
| Locking mechanism      | Single locking lever             |
| Cable entry            | None                             |
| Type of cable          | None                             |
| With cable screw gland | No                               |
| Hinged lid             | No                               |
| EMC-version            | No                               |