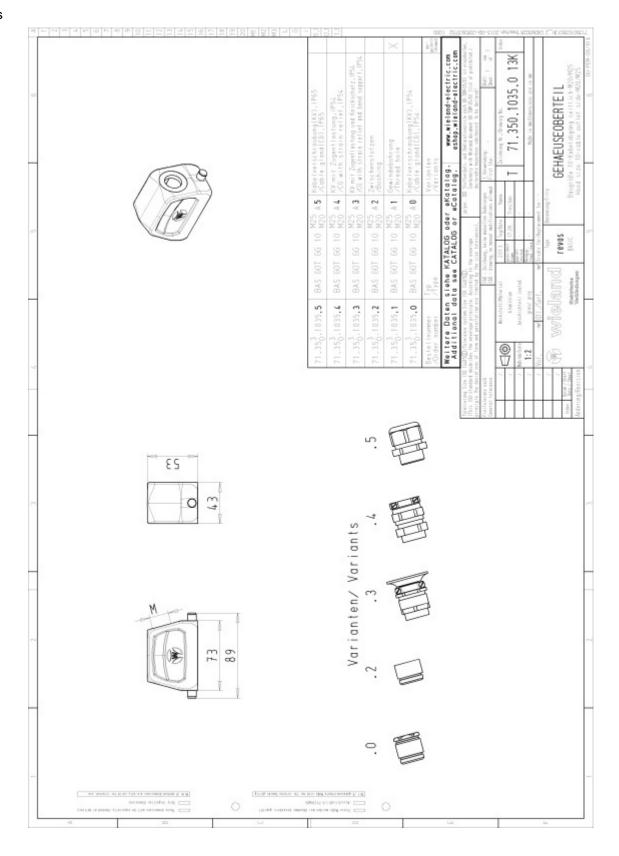

Datasheet

Art.No. 71.353.1035.1

Hood BAS GOT GG 10 M25 A1

revos BASIC 500V size 10 hood with threaded collar M25, lateral cable entry, single locking lever

version .0

| Art.No.    | 71.353.1035.1 |
|------------|---------------|
| EAN        | 4015573651616 |
| Order unit | 1 pieces      |

#### Model

| DIN-size               | 10                   |
|------------------------|----------------------|
| Model                  | male                 |
| Locking mechanism      | Single locking lever |
| Cable entry            | Sideways             |
| Type of cable          | Thread               |
| With cable screw gland | No                   |
| Thread size M          | 25                   |
| Hinged lid             | No                   |
| EMC-version            | No                   |

# Drawings