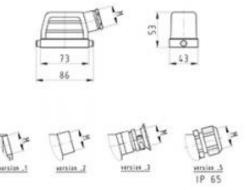

Datasheet

Art.No. 71.353.1035.1

Hood BAS GOT GG 10 M25 A1

revos BASIC 500V size 10 hood with threaded collar M25, lateral cable entry, single locking lever

version .0

| Art.No.    | 71.353.1035.1 |
|------------|---------------|
| EAN        | 4015573651616 |
| Order unit | 1 pieces      |

#### Model

| DIN-size               | 10                   |
|------------------------|----------------------|
| Model                  | male                 |
| Locking mechanism      | Single locking lever |
| Cable entry            | Sideways             |
| Type of cable          | Thread               |
| With cable screw gland | No                   |
| Thread size M          | 25                   |
| Hinged lid             | No                   |
| EMC-version            | No                   |