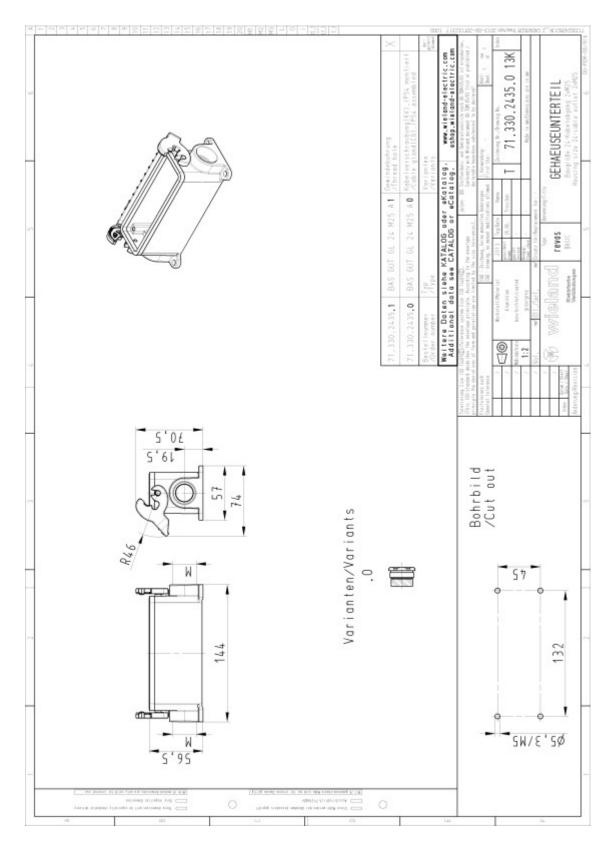

## Datasheet

Art.No. 71.330.2435.1

#### Bottom BAS GUT GL 24 M25 A1

revos BASIC 500V size 24 closed-bottom base with 2 threaded collars M25, single locking lever  $\,$ 

| Art.No.    | 71.330.2435.1 |
|------------|---------------|
| EAN        | 4015573620896 |
| Order unit | 1 pieces      |

#### Model

| DIN-size               | 24                      |  |
|------------------------|-------------------------|--|
| Model                  | Surface mounting (base) |  |
| Locking mechanism      | Single locking lever    |  |
| Cable entry            | Two-sided               |  |
| Type of cable          | Thread                  |  |
| With cable screw gland | No                      |  |
| Thread size M          | 25                      |  |
| Hinged lid             | No                      |  |
| EMC-version            | No                      |  |