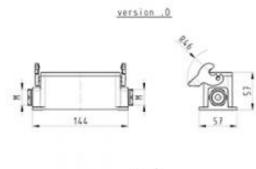

#### Bottom BAS GUT GL 24 M25 A1

revos BASIC 500V size 24 closed-bottom base with 2 threaded collars M25, single locking lever  $\,$ 

| Art.No.    | 71.330.2435.1 |
|------------|---------------|
| EAN        | 4015573620896 |
| Order unit | 1 pieces      |

#### Model

| DIN-size               | 24                      |  |
|------------------------|-------------------------|--|
| Model                  | Surface mounting (base) |  |
| Locking mechanism      | Single locking lever    |  |
| Cable entry            | Two-sided               |  |
| Type of cable          | Thread                  |  |
| With cable screw gland | No                      |  |
| Thread size M          | 25                      |  |
| Hinged lid             | No                      |  |
| EMC-version            | No                      |  |