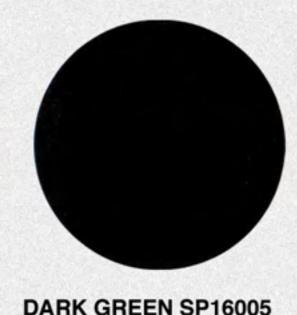

- ✓ Crack and peel free finishes
- ✓ Desired gloss levels (Glossy / Matt).
- ✓ Superior coverage.
- ✓ Can be used with or without suitable primer.
- ✓ Strongly recommended for railing / pipes / fences / machinery and factory equipment with minimum surface preparation.
- ✓ It is also suitable for various masonry, concrete, cartons and timber applications as touch up



# ميزات عبوات الرش :

- 🗸 منتج سريع النشفان
- 🗸 ألوان زاهية عالية الوضوح
- منتج مقاوم للتشقق وذو درجة إلتصاق عالية
  - متواجد بلمعات مختلفة
- 🗸 يمكن إستخدامه في حال عدم وجود طبقة أساس
- ✔ ينصح بإستخدامه على الأنابيب والأسوار والحديد واأدوات الورش دون الحاجة لإعداد السطح بشكل إحترافي

Colors in White, Black and Transparent are also available and with Matt and Glossy Finish.











**ORANGE SP12004** 



**RED SP13001** 







SIGNAL RED SP13004



SILVER SPISLR



اللون الأبيض والأسود والشفاف متوفر بشكل لامع أو مطفي



**CHROME SP19006** 



**LIGHT BLUE SP15012** 



**MEDIUM GREY SP17024**