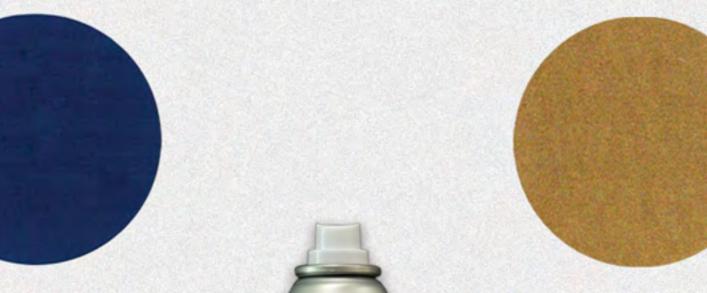

Colors in White, Black and Transparent are also available and with Matt and Glossy Finish.

**ORANGE SP12004** 

**RED SP13001** 

SIGNAL RED SP13004

SILVER SPISLR

اللون الأبيض والأسود والشفاف متوفر بشكل لامع أو مطفي