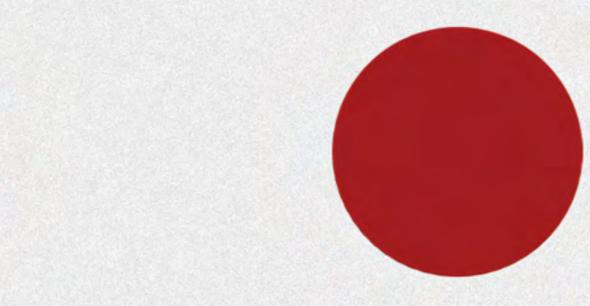

Colors in White, Black and Transparent are also available and with Matt and Glossy Finish.

**ORANGE SP12004** 

**RED SP13001** 

SIGNAL RED SP13004

SILVER SPISLR

اللون الأبيض والأسود والشفاف متوفر بشكل لامع أو مطفي