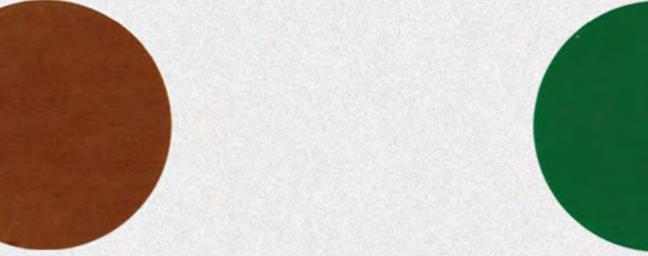

Colors in White, Black and Transparent are also available and with Matt and Glossy Finish.

**ORANGE SP12004** 

**RED SP13001** 

SIGNAL RED SP13004

SILVER SPISLR

اللون الأبيض والأسود والشفاف متوفر بشكل لامع أو مطفي