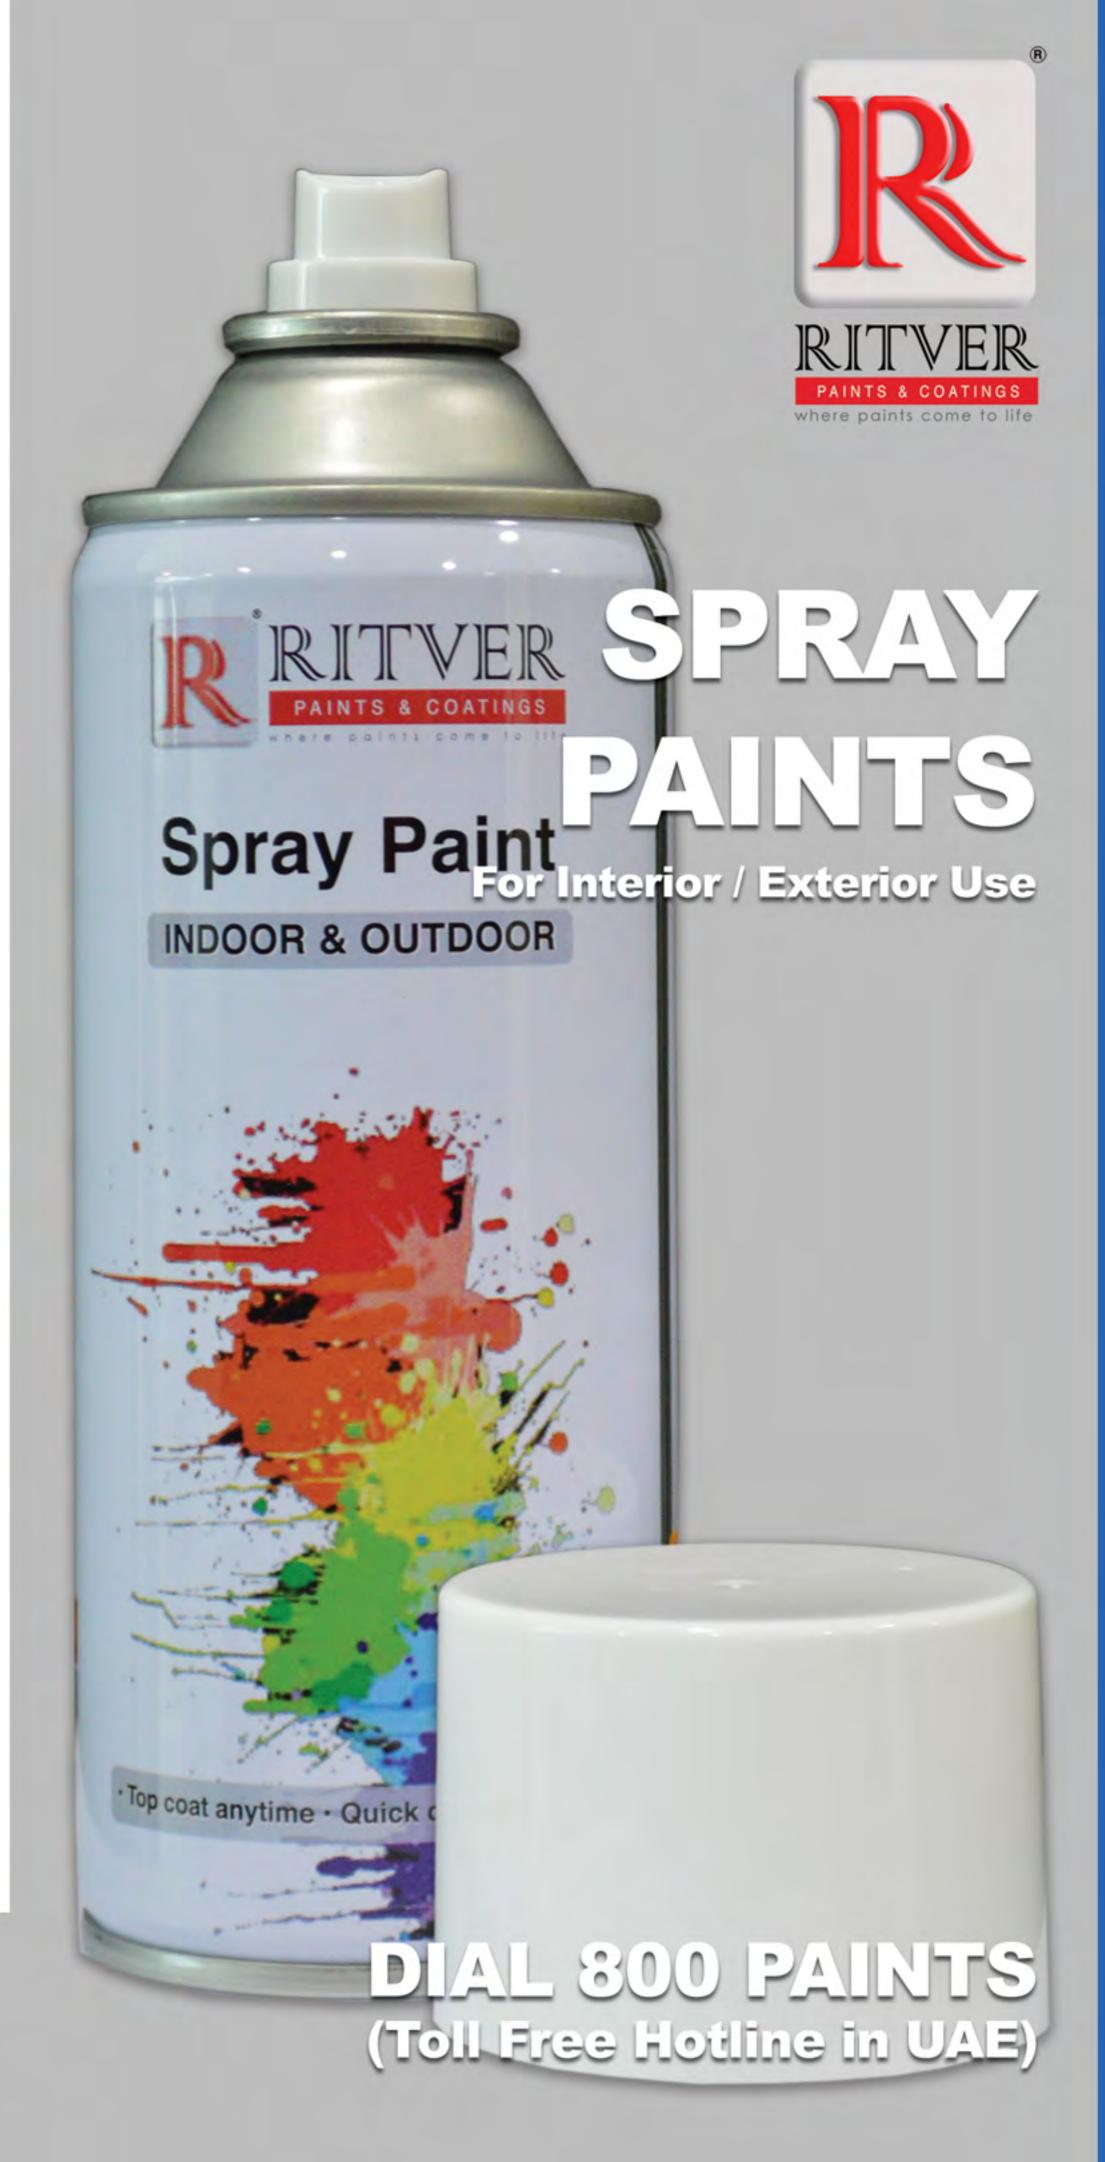

Email: customercare@ritver.com www.ritver.com

Ritver Aerosol grades are made of premium grade acrylic based spray paint composition and can be used as a multipurpose system both as touch up or as standalone system.

سبراي بنت

ريتقر سبراي بنت هو منتج اكريليكي عالي الجودة متعدد الإستخدامات . جيد لتنقيح الاسطح المصبوغة وغيرها من الاسطح الجاهزة وغير المطلية.

### Some of the features include:

- ✓ Quick drying characteristics and surface evaporation.
- ✓ Bright color range for high visibility.
- ✓ Crack and peel free finishes
- ✓ Desired gloss levels (Glossy / Matt).
- ✓ Superior coverage.
- ✓ Can be used with or without suitable primer.
- ✓ Strongly recommended for railing / pipes / fences / machinery and factory equipment with minimum surface preparation.
- ✓ It is also suitable for various masonry, concrete, cartons and timber applications as touch up