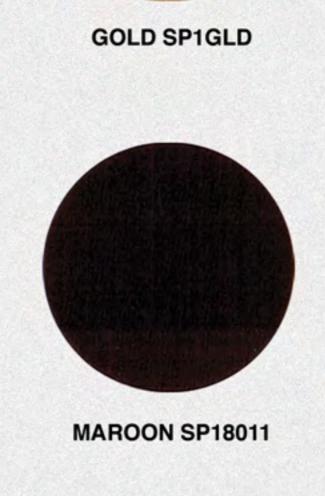

Colors in White, Black and Transparent are also available and with Matt and Glossy Finish.

**ORANGE SP12004** 

**RED SP13001** 

SIGNAL RED SP13004

SILVER SPISLR

اللون الأبيض والأسود والشفاف متوفر بشكل لامع أو مطفي