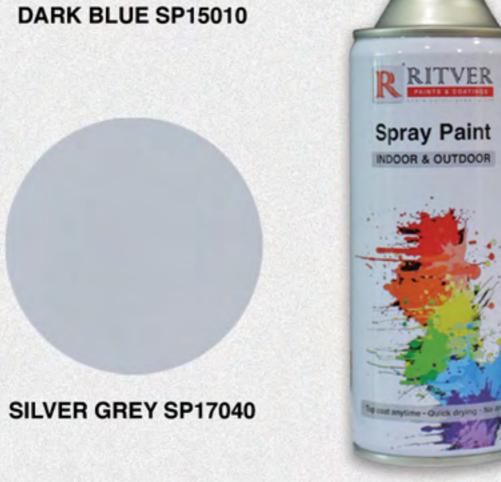

Email: customercare@ritver.com www.ritver.com

Ritver Aerosol grades are made of premium grade acrylic based spray paint composition and can be used as a multipurpose system both as touch up or as standalone system.

سبراي بنت

ريتقر سبراي بنت هو منتج اكريليكي عالي الجودة متعدد الإستخدامات . جيد لتنقيح الاسطح المصبوغة وغيرها من الاسطح الجاهزة وغير المطلية.