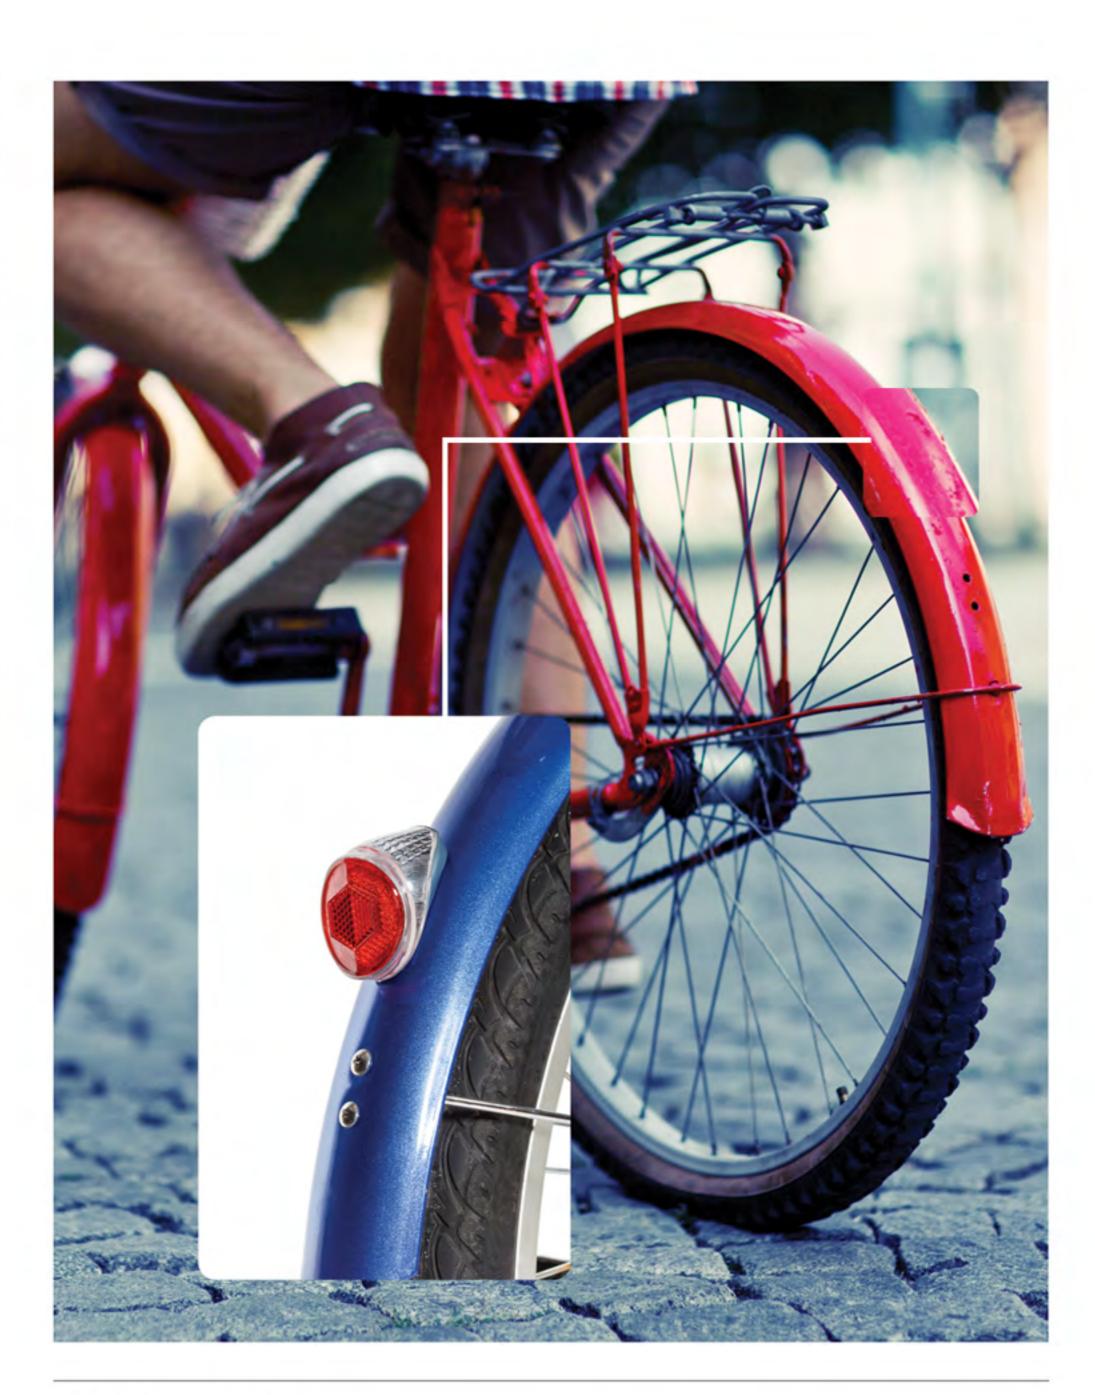

### Some of the features include:

- ✓ Quick drying characteristics and surface evaporation.
- ✓ Bright color range for high visibility.
- ✓ Crack and peel free finishes
- ✓ Desired gloss levels (Glossy / Matt).
- ✓ Superior coverage.
- ✓ Can be used with or without suitable primer.
- ✓ Strongly recommended for railing / pipes / fences / machinery and factory equipment with minimum surface preparation.
- ✓ It is also suitable for various masonry, concrete, cartons and timber applications as touch up

# ميزات عبوات الرش :

- 🗸 منتج سريع النشفان
- 🗸 ألوان زاهية عالية الوضوح
- منتج مقاوم للتشقق وذو درجة إلتصاق عالية
  - متواجد بلمعات مختلفة
- 🗸 يمكن إستخدامه في حال عدم وجود طبقة أساس
- ✔ ينصح بإستخدامه على الأنابيب والأسوار والحديد واأدوات الورش دون الحاجة لإعداد السطح بشكل إحترافي