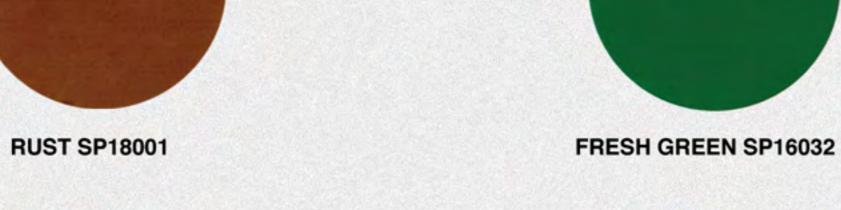

Colors in White, Black and Transparent are also available and with Matt and Glossy Finish.

**ORANGE SP12004** 

**RED SP13001** 

SIGNAL RED SP13004

SILVER SPISLR

اللون الأبيض والأسود والشفاف متوفر بشكل لامع أو مطفي