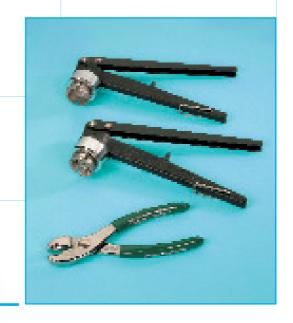

## Crimping and Decapping of Pharmaceutical Vials Manual System: Hand Crimping or Decapping Tongs

Fitted with hardened steel jaws for long life and reproducibility of crimp quality. Different instruments are required for each different type of crimp seal. An adjustable stop ensures that equal pressure is applied to each crimp. Please state seal type when ordering (see opposite).

Specifications: Shipping Specification:

Cap size range: 7.5-32 mm diameter One carton: 24 x 13 x 6 cm

Output up to 10 per minute

Overall size:

Output up to 10 per minute

Gross weight: 0.6 kg

Operational

weight: 0.5 kg

| Crimping Part No. | Size                     | Decapping Part No. |
|-------------------|--------------------------|--------------------|
| 6030607.5         | 7.5 mm plain seals       |                    |
| 6030608           | 8 mm plain seals         |                    |
| 6030611           | 11 mm plain seals        |                    |
| 6030613           | 13 mm plain seals        | 6030722            |
| 6030614           | 13 mm flip top seals     |                    |
| 6030620           | 20 mm plain seals        | 6030721            |
| 6030621           | 20 mm flip top seals     |                    |
| 6030622           | 20 mm flip tear up seals |                    |
| 6030628           | 28 mm flip top seals     |                    |
| 6030629           | 28 mm flip tear up seals |                    |
| 6030632           | 32 mm plain seals        | 6030723            |