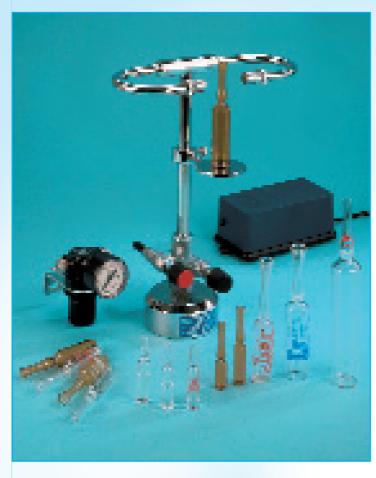

## Manual Adelphi Twin Jet Ampoule Sealer

Part No: 6002100

This machine is designed for use with natural or bottled gas and compressed air. A mixer valve enables the user to adjust the flames for maximum heat. A small air pump (6002120) is available for situations where compressed air is not available. A regulator and pressure gauge (6002110) are recommended to keep the flow constant.

Ampoules are placed on to the adjustable platform and turned in the flame by hand whilst the ampoule top is drawn off with the other hand holding tweezers.

### Specifications:

Ampoule size: 1-50 ml open type
Output: up to 10 per minute
Gas: Natural gas, propane or
butane at 0.5 bar pressure

Air: Compressed air at 1 bar (optional compressor supplied)

Overall size: 125 x 210 x 289 mm

Operational weight: 1.86 kg

#### Shipping Specification:

One carton: 35 x 31 x 17 cm

Gross weight: 2.4 kg