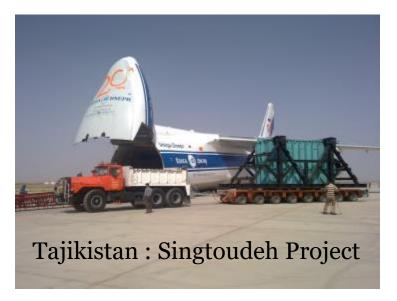

#### Few reference:

Metro Shiraz and Metro Tabriz Wagons, 4 TBM and 10 locomotives.

Transport of heavy pieces for Total in South Pars for 3 projects.

Transport of 200 x unites transformer 60 to 260 tons in Iran, Africa & Middle East.