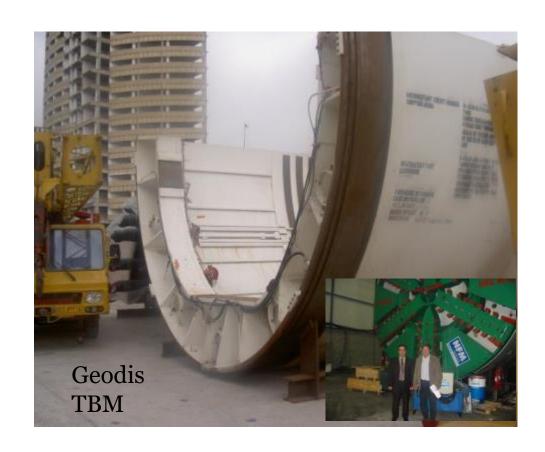

#### Few reference:

Metro Shiraz and Metro Tabriz Wagons, 4 TBM and 10 locomotives.

Transport of heavy pieces for Total in South Pars for 3 projects.

Transport of 200 x unites transformer 60 to 260 tons in Iran, Africa & Middle East.