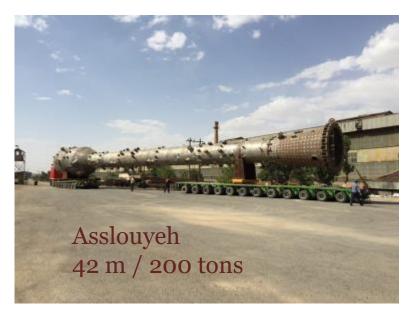

# Industrial Projects

- End-to-end logistic and shipment of industrial plants
- Heavy lifts and out of gauge projects
- Chartering (special cargo vessels and airplanes)
- Assisting load-out operations
- Drawing and assisting of loading plants
- Stowage plans
- Special lashing and securing
- Extreme lifting operations

#### Few reference:

Metro Shiraz and Metro Tabriz Wagons, 4 TBM and 10 locomotives.

Transport of heavy pieces for Total in South Pars for 3 projects.

Transport of 200 x unites transformer 60 to 260 tons in Iran, Africa & Middle East.

Vessel chartering for South Pars

Transfer of press line from France to Iran including dismantling and installation by us.