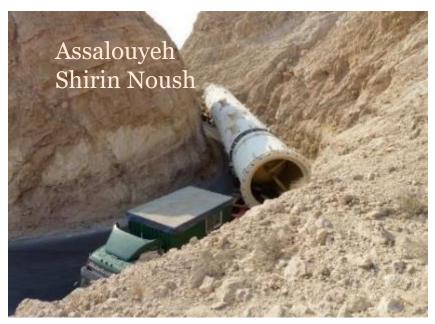

# Industrial Projects

- End-to-end logistic and shipment of industrial plants
- Heavy lifts and out of gauge projects
- Chartering (special cargo vessels and airplanes)
- Assisting load-out operations
- Drawing and assisting of loading plants
- Stowage plans
- Special lashing and securing
- Extreme lifting operations

#### Few reference:

Metro Shiraz and Metro Tabriz Wagons, 4 TBM and 10 locomotives.

Transport of heavy pieces for Total in South Pars for 3 projects.

Transport of 200 x unites transformer 60 to 260 tons in Iran, Africa & Middle East.

Vessel chartering for South Pars

Transfer of press line from France to Iran including dismantling and installation by us.