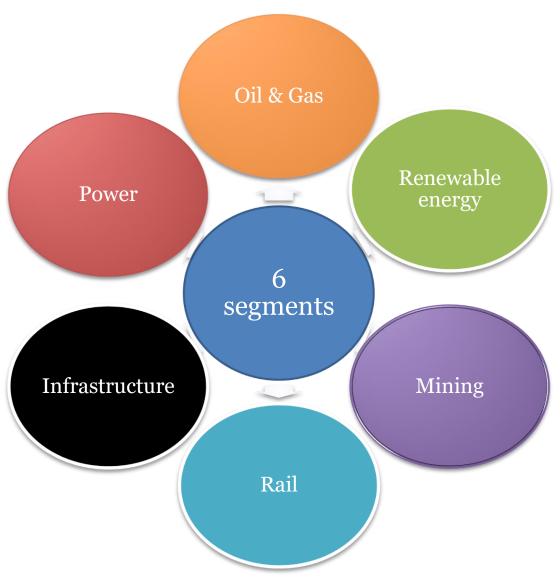

mpliance. As appointed Customs Broker, NIK ARTA will provide the following service

Transact all Customs Clearance - air, sea, parcel post - interstate, transit, re-export.

NIK ARTA offers personalized attention focused on benefit to our customers in the short term and further developing our long-term business relationship. The common activities undertaken by

NIK ARTA include: Tariff Concession Applications - Tariff Advices - Valuation Advices







# Industrial Projects

- End-to-end logistic and shipment of industrial plants
- Heavy lifts and out of gauge projects
- Chartering (special cargo vessels and airplanes)
- Assisting load-out operations
- Drawing and assisting of loading plants
- Stowage plans
- Special lashing and securing
- Extreme lifting operations





# **IP Sectors**





## **IP** Experience

#### Few reference:

Metro Shiraz and Metro Tabriz Wagons, 4 TBM and 10 locomotives.

Transport of heavy pieces for Total in South Pars for 3 projects.

Transport of 200 x unites transformer 60 to 260 tons in Iran, Africa & Middle East.

Vessel chartering for South Pars

Transfer of press line from France to Iran including dismantling and installation by us.































#### Iran Transfo Export of 35 transformer