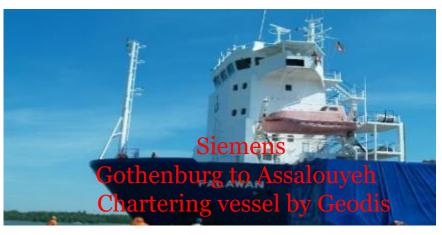

Vessel chartering for South Pars

Transfer of press line from France to Iran including dismantling and installation by us.

#### Iran Transfo Export of 35 transformer