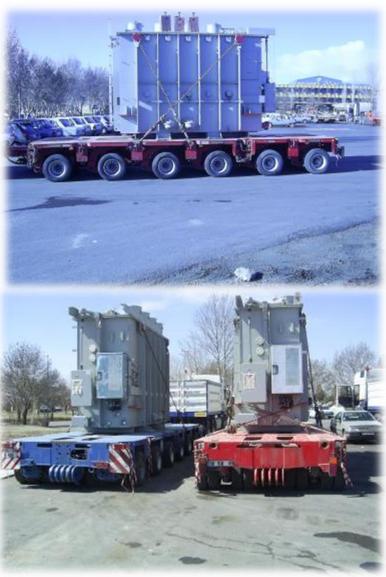

#### Few reference:

Metro Shiraz and Metro Tabriz Wagons, 4 TBM and 10 locomotives.

Transport of heavy pieces for Total in South Pars for 3 projects.

Transport of 200 x unites transformer 60 to 260 tons in Iran, Africa & Middle East.

#### Iran Transfo Export of 35 transformer