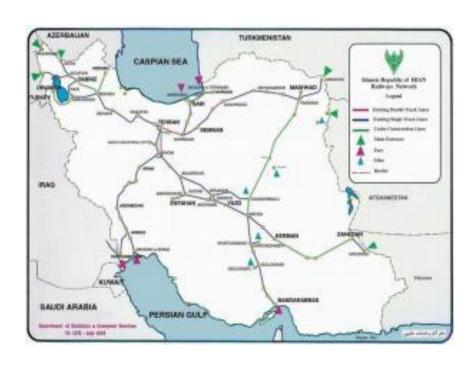

#### Transit via Bandar Abbas

- Over our 28 years history, NIK ARTA has evolved into one of the leading provider of innovative and fully integrated supply chain solutions in transiting cargoes from the entire world up to final destination.
- By collecting and delivering directly with ourvehicles, NIK ARTA can provide more security and extremely attractive lead times from all Northern & Southern entering ports to & all neighborhoood countries such as CIS countries, Iraq & Afghanistan .
- In 2011, cargos and commodities from 100 countries have been transited across Iran. Over 10.5 million tons of oil products and non-oil commodities were transited via land (91% via road and 9% via railroad) and marine borders.