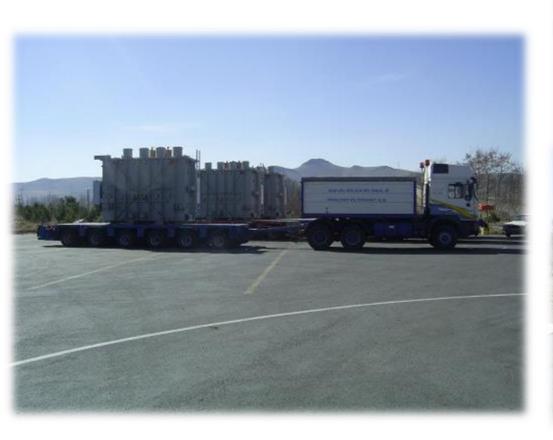

#### Few reference:

Metro Shiraz and Metro Tabriz Wagons, 4 TBM and 10 locomotives.

Transport of heavy pieces for Total in South Pars for 3 projects.

Transport of 200 x unites transformer 60 to 260 tons in Iran, Africa & Middle East.

#### Iran Transfo Export of 35 transformer