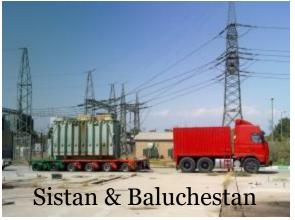

#### Few reference:

Metro Shiraz and Metro Tabriz Wagons, 4 TBM and 10 locomotives.

Transport of heavy pieces for Total in South Pars for 3 projects.

Transport of 200 x unites transformer 60 to 260 tons in Iran, Africa & Middle East.