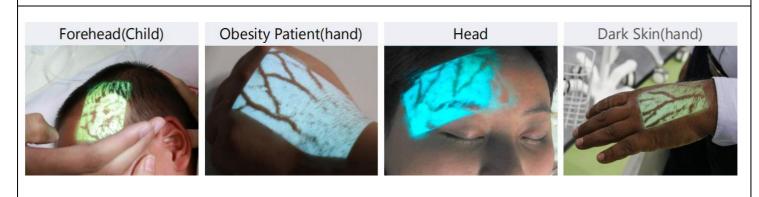

Weight: 490g

Dimension: 240x60x60mm (LxWxH)
Operating Mode: Handheld or Suspension

**Application department:** pediatrics, oncology, radiology, plastic surgery, surgery, laboratory, emergency, outpatient, vascular surgery... Can use for hand,

arm, neck, face and leg

## **Visualization Modes**

Color: switchable colors can fit different needs from the nurses.

Inverse: Allows clinicians to highlight the veins or highlight the surrounding tissue, for reducing the interference of complexions, density of hairfollides and

room brightness.

Brightness: brightness adjustable, allowing clinicians customizing the image brightness base on the environment light.