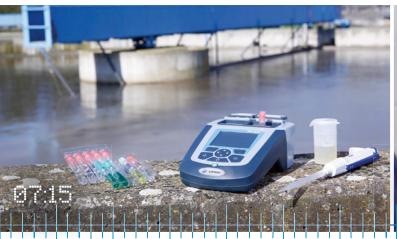

# DR 1900 Portable Spectrophotometer For Reliable Measurements Wherever You Are

Whatever you need to measure, the DR 1900 Spectrophotometer from HACH LANGE provides accurate results. Wherever you need to measure, this robust, portable device is always to hand.

#### Portable and reliable

The DR 1900 combines the wide range of parameters and the accuracy of spectral measurement with the flexibility of a portable solution for measurements in the field.

- ► For officially recognised results
- ► Battery powered
- ► Lighter than comparable devices
- ► Robust and waterproof

## Reliable and flexible in all applications

- ► Wavelength range: 340 800 nm
- ► For all common cuvette sizes
- ► For wastewater, drinking water, surface water or industrial water and quality controls