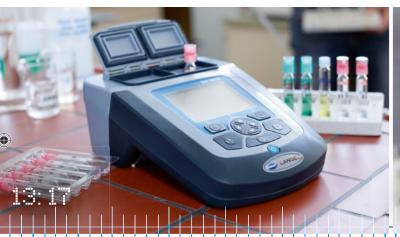

# DR 1900 Portable Spectrophotometer For Reliable Measurements Wherever You Are

Whatever you need to measure, the DR 1900 Spectrophotometer from HACH LANGE provides accurate results. Wherever you need to measure, this robust, portable device is always to hand.

#### **Key benefits:**

- ► 200+ pre-programmed methods
- ▶ 50 freely programmable user applications
- ► Intuitive and user friendly
- ► Very robust in the field and in the laboratory
- ► Protection class IP67
- ► Compact dimensions and lightweight
- ► Available with optional outdoor backpack

## Reliable and flexible in all applications

- ► Wavelength range: 340 800 nm
- ► For all common cuvette sizes
- ► For wastewater, drinking water, surface water or industrial water and quality controls