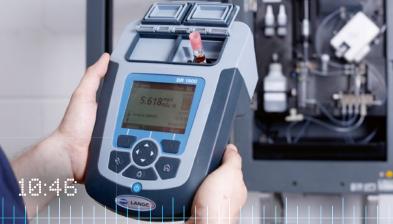

# DR 1900 Portable Spectrophotometer For Reliable Measurements Wherever You Are

Whatever you need to measure, the DR 1900 Spectrophotometer from HACH LANGE provides accurate results. Wherever you need to measure, this robust, portable device is always to hand.

#### Portable and reliable

The DR 1900 combines the wide range of parameters and the accuracy of spectral measurement with the flexibility of a portable solution for measurements in the field.

- ► For officially recognised results
- ► Battery powered
- ► Lighter than comparable devices
- ► Robust and waterproof

### Robust and practical for all situations

The portable DR 1900 combines the highest level of accuracy for everyday use. The housing, made from shock-proof and impact-resistant plastic, offers a non slip surface. The buttons are large and robust, so every touch hits its target.