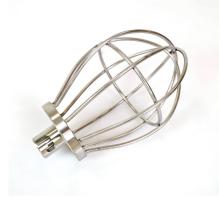

Laboratory asphalt mixer (76-B0702) complete with isomantle heater (76-B0702/HM)

Asphalt mixer whisk 76-B0702/6

www.controls-group.com

#### 76-B0702/6

Spare whisk for asphalt mixer, 5 liters capacity series 76-B070x