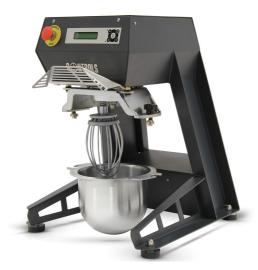

# Laboratory Digital Planetary Mixer

Laboratory asphalt mixer 76-B0702

### Descripción General

A robust device for the efficient mixing of asphalt mixes, this model is a table mounted unit with planetary mixing action and a bowl and whisk

that are easily fitted and removed. The front grill, when opened, automatically stops the machine for operator protection conforming to CE requirements.

The machine is supplied complete with bowl and whisk.

The machine operates with a dedicated and easy to use display and keyboard interface. Mixing speed can be easily selected (also adjustable during mixing).

### Caracteristicas Principales

- New mixing speed control system, granting a much wider range of speed: it is possible to set the right mixing speed to avoid the formation of dust while mixing.
- Whisk/Planetary speeds adjustable from 12/5 to 149/65 rpm, depending on the mix consistency.
- Continuously variable speed (VFD technology).
- Completely new interface with digital alphanumeric display 2x16 characters with keyboard control.
- Complete set of safety features, including emergency stop, steel safety grid and micro-switch preventing the machine to be started without bowl in position.
- Machine operated by a dedicated and easy to use inbuilt software.
- The mixer is supplied complete with bowl and heavy duty whisk.

## Specifications

Planetary speeds: user defined from 5 to 65 rpm Whisk speed: user defined from 12 to 149 rpm

Bowl capacity: 5 litres

Alphanumeric display 2 x 16 characters

Power: 370 W

Overall dimensions: 465 x 540 x 620 mm (l x d x h) Weight:35 kg (approx.)