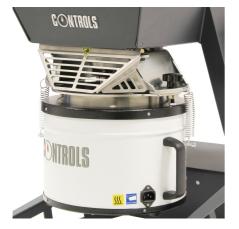

Laboratory asphalt mixer (76-B0702) complete with isomantle heater (76-B0702/HM)

Asphalt mixer whisk 76-B0702/6

www.controls-group.com

## **DATA SHEET**

Isomantle heater for asphalt mixer 76-B0702/HM

Productos

#### 76-B0702/H

Heating mantle for asphalt mixer, 5 liters capacity series 76-B070x. 230V/50-60Hz/1F

#### 76-B0702/HZ

Heating mantle for asphalt mixer, 5 liters capacity series 76-B070x. 110V/60Hz/1F