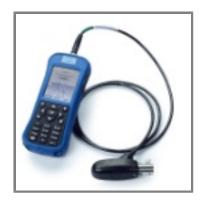

## FH950 Handheld Flow Meters

The FH950 Handheld Flow Meter is the perfect handheld solution for wastewater and environmental flowmonitoring. Designed for use in both environmental and sewer/wastewater flow measurement scenarios—whether you're profiling streams and rivers or providing redundant verification of wastewater flow data—even the smallest hassles have been addressed. And the result for you? Massive time savings. From the field to the office, the Hach FH950 increases your efficiency at every turn.