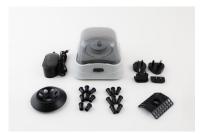

Ships standard with all six accessories

\*Only the blue version is screened with the Labnet name and logo

Available in 4 different colors\*

#### Accessories

| Cat. No.                               | Description                                                  | Qty/Pk |
|----------------------------------------|--------------------------------------------------------------|--------|
| 6770-RT Rotor for 8 x 1.5/2.0 mL tubes |                                                              | 1      |
| 6770-RTS                               | Rotor for 4 x 8-strip tubes                                  | 1      |
| 6770-RTA.20                            | Individual adapters for 0.2 mL tubes, fits in rotor 6770-RT  | 8      |
| 6770-RTA.25                            | Individual adapters for 0.25 mL tubes, fits in rotor 6770-RT | 8      |
| 6770-RTA.5                             | Individual adapters for 0.5 mL tubes, fits in rotor 6770-RT  | 8      |
| 401025                                 | Power adapter, 24V                                           | 1      |