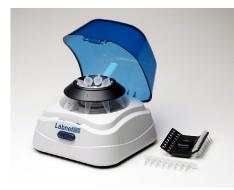

Ships standard with all six accessories

\*Only the blue version is screened with the Labnet name and logo

Available in 4 different colors\*