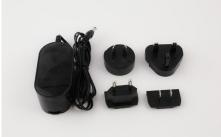

Ships standard with all six accessories

\*Only the blue version is screened with the Labnet name and logo

Available in 4 different colors\*

#### Accessories

| Cat. No.                               | Description                                                  | Qty/Pk |
|----------------------------------------|--------------------------------------------------------------|--------|
| 6770-RT Rotor for 8 x 1.5/2.0 mL tubes |                                                              | 1      |
| 6770-RTS                               | Rotor for 4 x 8-strip tubes                                  | 1      |
| 6770-RTA.20                            | Individual adapters for 0.2 mL tubes, fits in rotor 6770-RT  | 8      |
| 6770-RTA.25                            | Individual adapters for 0.25 mL tubes, fits in rotor 6770-RT | 8      |
| 6770-RTA.5                             | Individual adapters for 0.5 mL tubes, fits in rotor 6770-RT  | 8      |
| 401025                                 | Power adapter, 24V                                           | 1      |