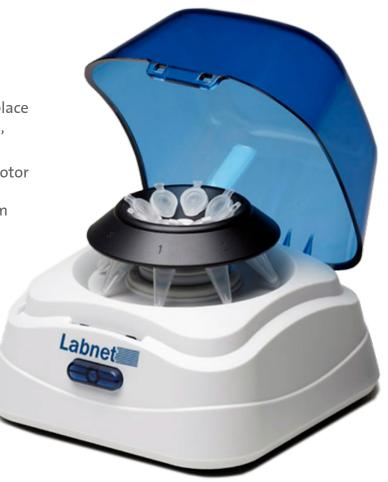

# Labnet Mini Microcentrifuges

Simple and convenient to operate, the new Labnet mini microcentrifuges feature greater capacity (8-place microcentrifuge tubes and 4-place PCR strip rotors), a quick-release rotor system, and electronic brake.

Once samples are loaded and the lid is closed, the rotor rapidly accelerates to 6,000 rpm, making it an ideal centrifuge for bringing small droplets to the bottom of tubes for micro-filtrations or basic separations.

#### **Features**

- Quick release rotor system no tools needed to exchange rotors
- Electronic braking Allows for more rapid deceleration, less waiting
- Dual lid switch
- Compact, rugged design
- 2-year warranty
- Compliance: CE/TUV/CSA