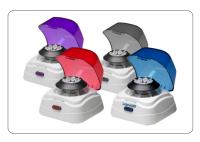

Ships standard with all six accessories

\*Only the blue version is screened with the Labnet name and logo

Available in 4 different colors\*

## **Ordering Information**

| Cat. No. | Description                         |
|----------|-------------------------------------|
| C1601-B  | Labnet mini centrifuge (blue lid)   |
| C1601-P  | Labnet mini centrifuge (purple lid) |
| C1601-R  | Labnet mini centrifuge (red lid)    |
| C1601-G  | Labnet mini centrifuge (grey lid)   |