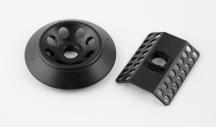

# Labnet Mini Microcentrifuges

Simple and convenient to operate, the new Labnet mini microcentrifuges feature greater capacity (8-place microcentrifuge tubes and 4-place PCR strip rotors), a quick-release rotor system, and electronic brake.

Once samples are loaded and the lid is closed, the rotor rapidly accelerates to 6,000 rpm, making it an ideal centrifuge for bringing small droplets to the bottom of tubes for micro-filtrations or basic separations.

#### **Features**

- Quick release rotor system no tools needed to exchange rotors
- Electronic braking Allows for more rapid deceleration, less waiting
- Dual lid switch
- Compact, rugged design
- 2-year warranty
- Compliance: CE/TUV/CSA

#### Accessories

| Cat. No.                               | Description                                                  | Qty/Pk |
|----------------------------------------|--------------------------------------------------------------|--------|
| 6770-RT Rotor for 8 x 1.5/2.0 mL tubes |                                                              | 1      |
| 6770-RTS                               | Rotor for 4 x 8-strip tubes                                  | 1      |
| 6770-RTA.20                            | Individual adapters for 0.2 mL tubes, fits in rotor 6770-RT  | 8      |
| 6770-RTA.25                            | Individual adapters for 0.25 mL tubes, fits in rotor 6770-RT | 8      |
| 6770-RTA.5                             | Individual adapters for 0.5 mL tubes, fits in rotor 6770-RT  | 8      |
| 401025                                 | Power adapter, 24V                                           | 1      |