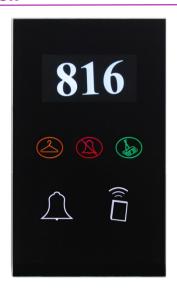

#### **Overview**

SB-3S-Bell-xs is Door Bell touch panel which is installed outside the room nearby the door. It can control the panel to indicate your requirement in door bell panel, such as DND, Clean Room, and Pick Laundry

#### **Functions**

- Show different number of room, DND, Clear Room, and Laundry
- 2 dry contacts
- Door bell
- Open the Door by RF card & history record function
- Support HDL-BUS Pro online upgrading