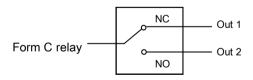

### **Dimensions and Wiring**

Back View

The lock connection depends on the out1 or out2 type