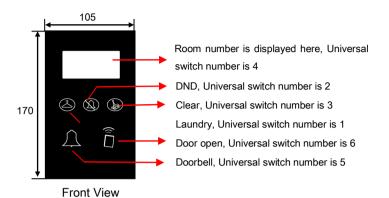

#### **Functions**

- Show different number of room, DND, Clear Room, and Laundry
- 2 dry contacts
- Door bell
- Open the Door by RF card & history record function
- Support HDL-BUS Pro online upgrading