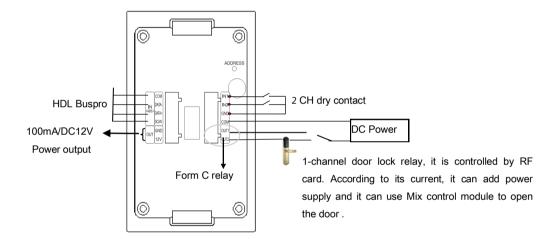

#### **HDL Buspro Definition for Cable**

| HDL Buspro | HDL Buspro/<br>KNX | CAT5/CAT5E               |
|------------|--------------------|--------------------------|
| COM        | Black              | Brown White/Orange White |
| DATA-      | White              | Blue White/Green White   |
| DATA+      | Yellow             | Blue/Green               |
| DC24V      | Red                | Brown/Orange             |

### **Dimensions and Wiring**

Back View

The lock connection depends on the out1 or out2 type