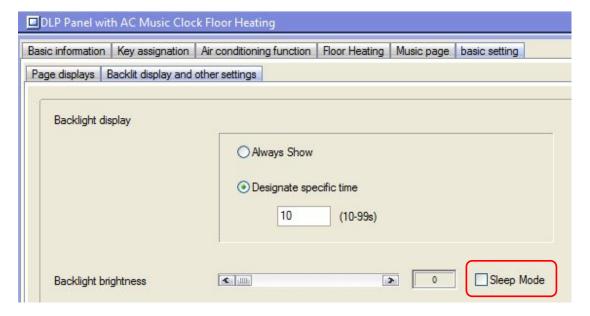

## 1- Add "Sleep Mode"

In power save mode, if select "sleep mode", the first time to press the button, only lighten the backlight, the second time to press the button will send out command; if unselect "sleep mode", it will lighten the backlight and send out the command at the first time.

Note: the HDL-BUS Pro software version should be V10.18.03.08 or above