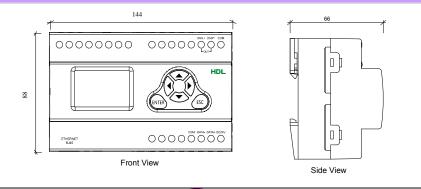

. Bus Power Consumption: 200mA/DC24V

www.hdlchina.com

- . DMX Channel: 512ch
- . Soft Patching Dimmer Range: 001 ~ 512
- . Ethernet Port: 10Mbps/RJ45
- . User Interface: 128×64 lattice LCD , 6 buttons
- . Installation Type: Standard 35 mm Din-Rail
- Dimension: 144mm×88mm×66mm

## Installation Dimension

001

HDL Smart-BUS Installation Manual for SB-DN-512DMX