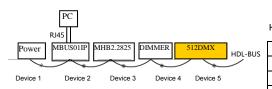

#### System Connection Diagram

| COM   |
|-------|
| DATA- |
| DATA+ |
| DC24V |
|       |

www.hdlchina.com

#### Commended Connection: Hand in Hand