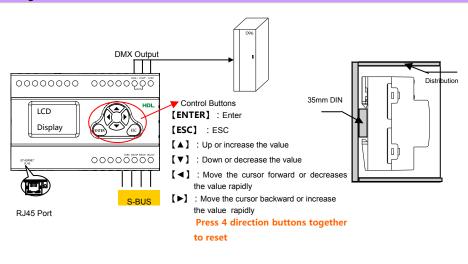

## Wiring for Installation

## Installation Requirement

Installation Type: Standard 35 mm Din-Rail in DB Power Cable: 0.75mm<sup>2</sup> Copper Wire

Ethernet Cable: Cat5e BUS Cable: Cat5e