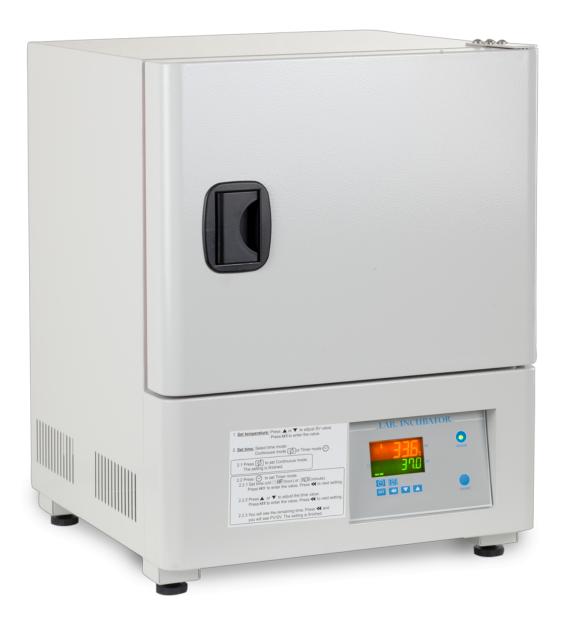

### **Short Description**

UNICO CLINICAL LABORATORY INCUBATOR
30L CHAMBER CAPACITY
2 REMOVABLE SHALVES
DOUBLE DOOR DESIGN
TEMPERATURE AMBIENT TO 70° C
POWER INPUT 110 VOLT

#### Description

UNICO incubators are designed for plates, tubes (slants), urine and general microbiology applications. The spacious stainless steel-lined interiors can also be used as fluid warmers. These incubators feature a double-door design, solid exterior door and a see-thru inner acrylic door.

#### **Additional Information**

Chamber Capacity 30 Liters (1.05 cubic feet)

Chamber Size Internal Dimensions 13"W x 12.4"D x

12.6"H

Calibration Digital control & thermometer access

port

Temperature Range Ambient to 70°C (Ambient to 155° F)

Shelves Two removable shelves, perforated for air

flow

Temperature Control Digital Control
Display Digital Display

Power/Consumption 1.4 Amps / 150 Watts

Heating Convection

Stability Will hold constant temperature +/- 0.5° C

Power Input Available in 110V and 220V

Specification