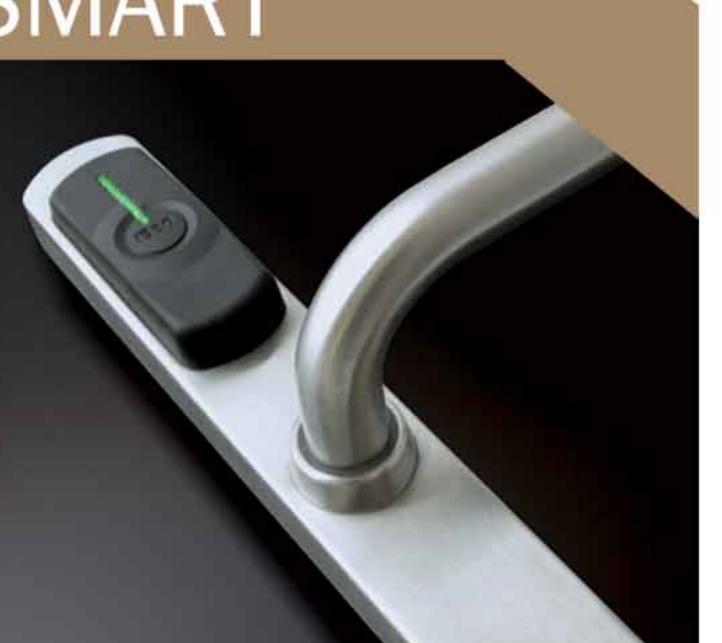

### قفل هوشمند برای در های ضد سرقت

# X1R SMART

- مكانيزمباز وبستهكردن الكترومكانيكي (موتوردار)؛
- سیستم هوشمند بر ای مدیریت دسترسی (Access Control Management)؛
  - 🍨 قابلیت ادغام و یکپارچهسازی با سیستمهای هوشمند خانگی؛
  - تسهیل در ترکیب و اضافه شدن با لوازم جانبی در طراحی درها؛
- دارایامکانیکپارچگیباسیستمهایمدیریتدسترسیSEOاتوسطاینترفیسLockbus