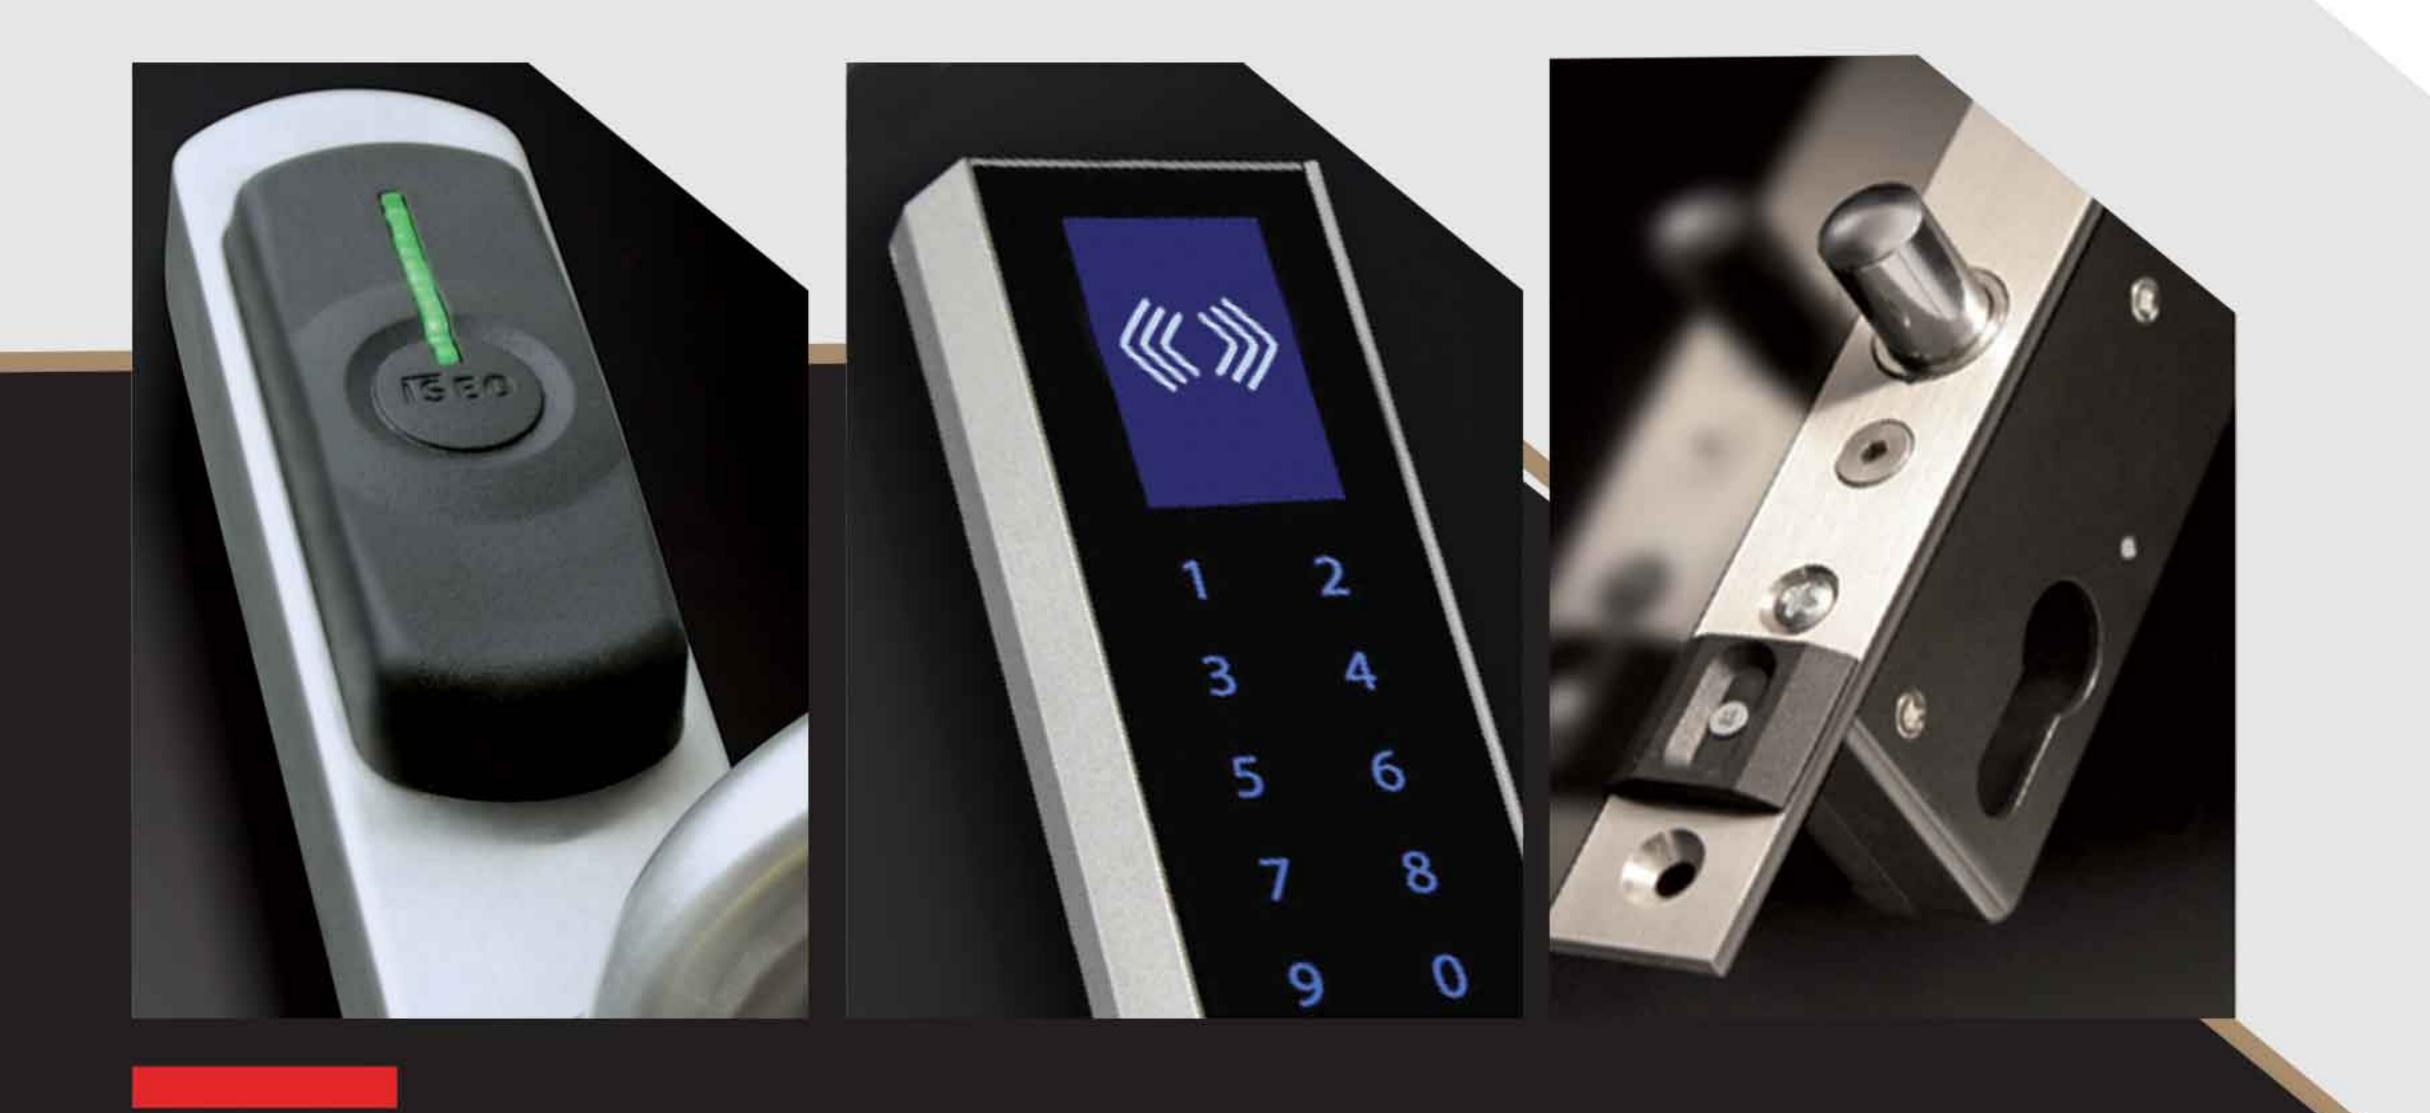

# مجموعه دستگیره الکترونیکی Aries SMART

- سیستم مدیریت دسترسی منفرد (به صورت تکی و بدون نیاز به شبکه)؛
  - قابل نصب بر روی بیشتر درها (چوبی، آلومینیومی و آهنی)؛

• سیستم مدیریت دسترسی با نصب آسان و استفاده راحت؛

و راه حلی ایدهآل برای دفاتر، کارخانههای کوچک و ساختمانهای مسکونی؛

🍨 انتقال دادهها با رمزگذاری و امکان تشخیص هویت ایمن و مطمئن.

داری رمزخوان مجوز چنداستانداردی از نوع RFID در دو نوع با نمایشگر و صفحه

🍨 دارای امکان ارتباط با دسـتگاههای فعالکننـده (ISEO actuators) توسـط اینترفیس

- نصب بدون آسیب، حتی بر روی درهای قدیمی (تنها به دو حفره نیاز است)؛
- دارای رمزخوان مجوز چنداستانداردی از نوع RFID با چراغ علامتدهی (LED)؛
  - قابلیت کار کردن بیش از ههه,ه۴بار با باتری.

- با بهرهمندی از سیستم ماژولار می توان بسرعت و براحتی انواع مختلف ترکیبات