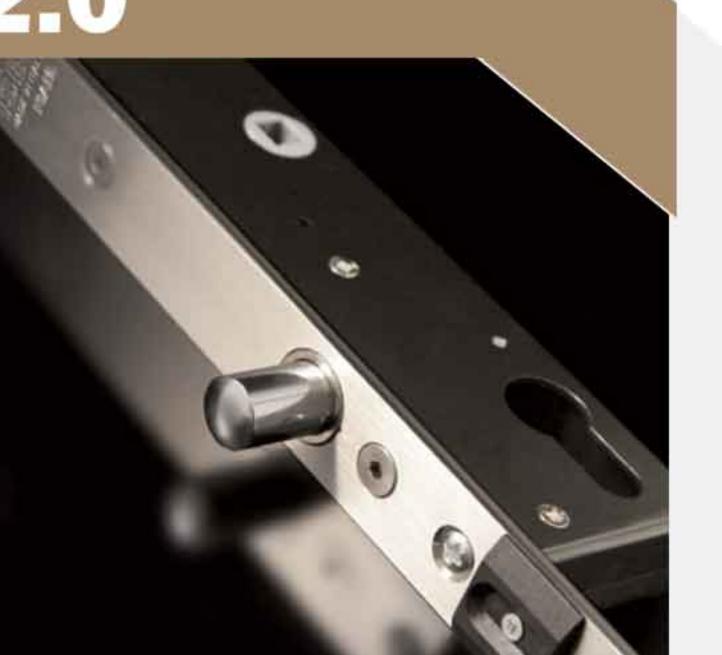

### قفل الكترومكانيكال براى درهاى ورودى 2001 🍳 پرداخت شده با استیل ضد زنگ؛ 🍳 دارای سیلندر داخلی یا دکمه فشاری برای کارکرد بدون قفل؛

- زبانهٔ خودقفلشونده؛

  - 🍨 فنر همراه با نیروی قابل تنظیم.