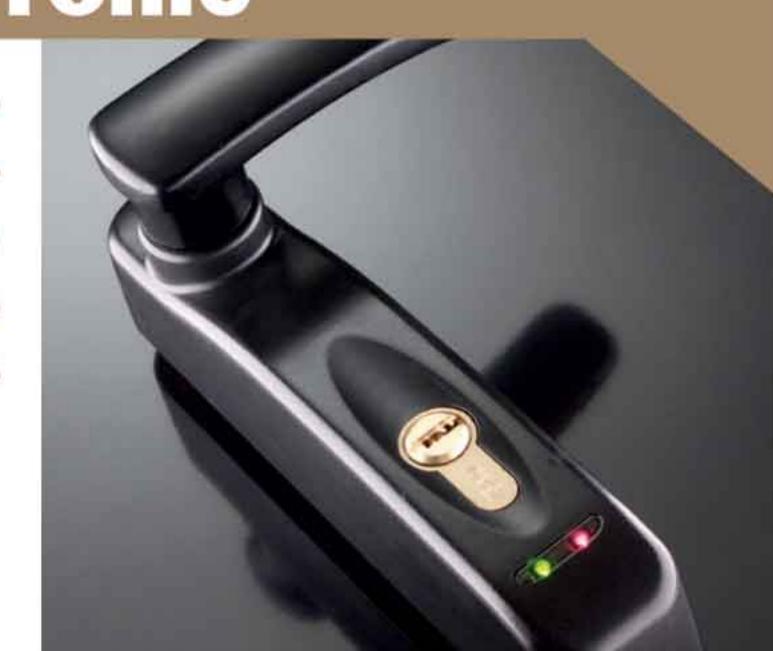

### دستگيرهالكترونيكاضطراري

# rim Tronic

- قابل استفاده با همهٔ دستگاههای خروج اضطراری؛
- مدیریت کنترل دسترسی از طریق پالس از راه دور؛
- 🍨 قابلیت فعال کردن دستگیره به صورت موقت و پایدار؛
  - 🍳 دستگاه (با قابلیت) ضدخرابکاری؛
    - چراغ علامت دهی (LED).