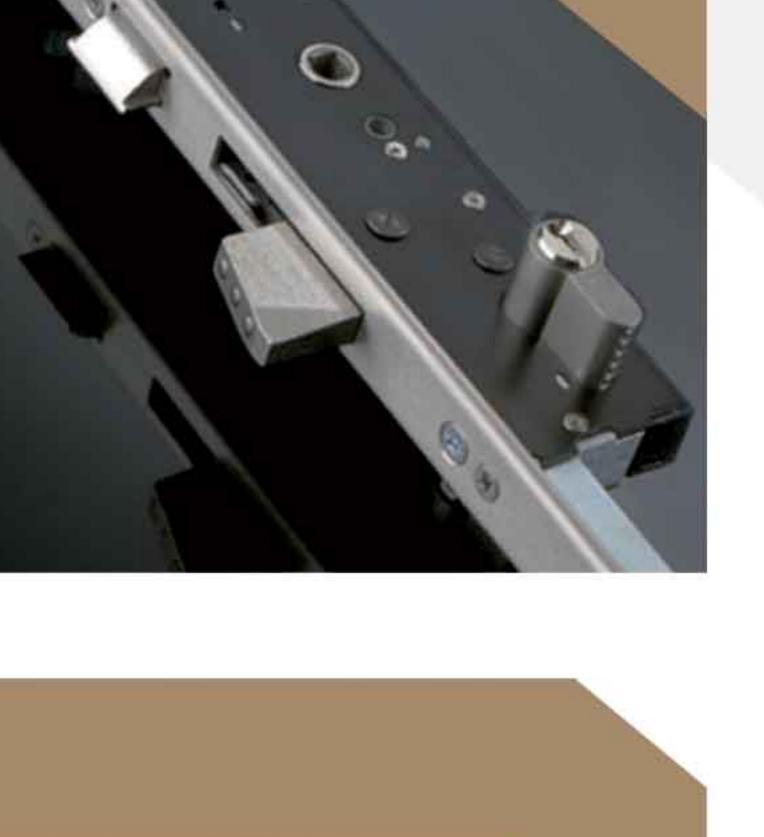

### اهرم خروج اضطراری همراه با هشدار صوتی

# Push Sirena

- 🍨 ر اهحلی ایده آل بر ای فروشگاهها و انبار های کوچک و متوسط؛
- سازگار با دستگاههای خروج اضطراری ISEO از سری PUSH؛
- هشدار صوتی قوی (90dB) هنگام (باز کردن در) فشار به اهرم؛
- تامین انرژی از طریق باتریهای با دوام و اعلام زمان اتمام باتری؛

• ختثی نمودن عملکر دهای هشداری با استفاده از کلید (مکانیکی) در زمان نیاز.