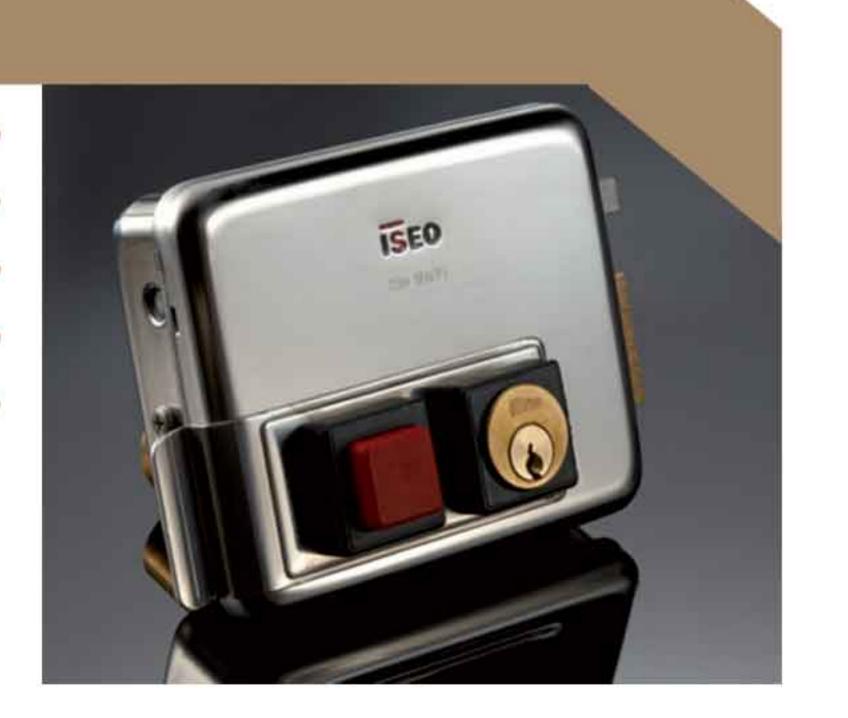

قفل الكترونيكي باعملكرد اضطراري

- 🍨 علامتدهی صوتی باز و بسته شدن؛
- 🍨 باز شدن مکانیکی با دستگیره و عملکرد راحت.