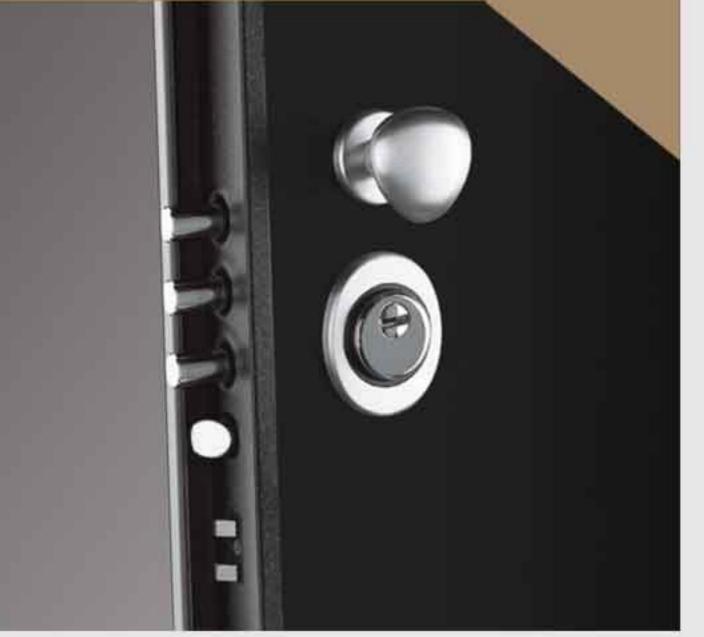

# قفل امنیتی سولنوید

- دارای انواع در حالت عادی بسته (Fail Secure) و در حالت عادی باز (Fail Safe) ؛
- 🍨 دارای سیگنال نشان دهنده وضعیت در برای سیستم نظارت امنیتی؛
- ® دارای امکان یکپارچگی با سیستمهای مدیریت دسترسی ISEO توسط اینترفیس
- 🍨 هـر قفـل بـه تنهایـی قابـل تنظیـم اسـت و مـی تـوان دو در متوالـی را بـه صـورت دستی و خودکار در حالت اینتـرلاک تنظیـم نمـود (ماننـد درهـای دوتایـی در ورودی
  - اتاقهای تمیز)؛ 🍨 کم مصرف در انرژی.

# ultiblindo © Motion ففل الكترومكانيكال خودكار

- 🍨 ترکیبی بینظیر از ایمنی و راحتی؛
- قابلیت کار کردن با بیشتر سیستمهای پیشرفته کنترل دسترسی؛
- قابل تنظیم در سه حالت مختلف؛ کامل (Total)، معمولی (Light)، آز اد (Free)؛