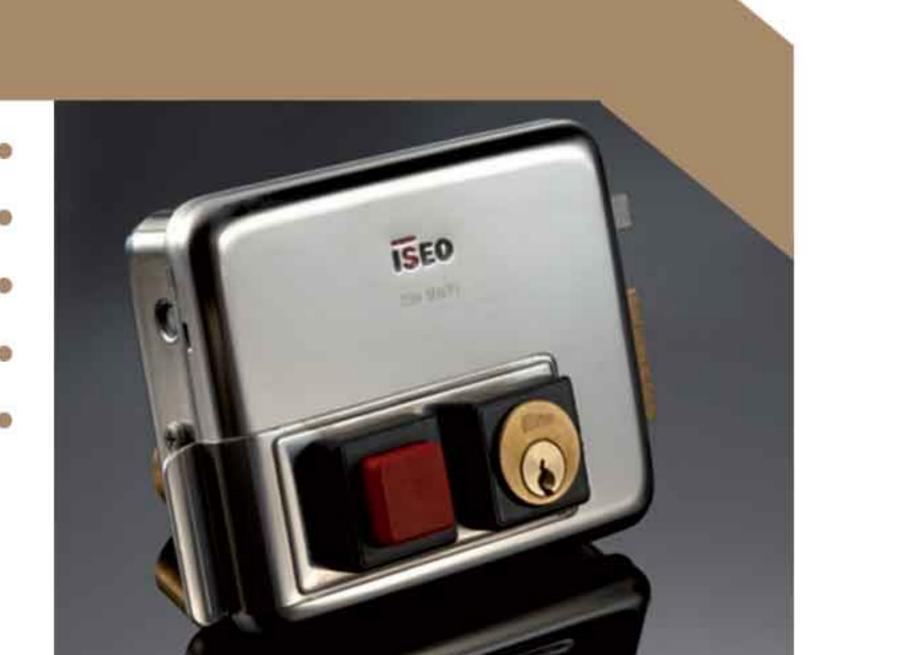

### قفل الكترومكانيكال براى درهاى ورودى 2001 🍳 پرداخت شده با استیل ضد زنگ؛ 🍳 دارای سیلندر داخلی یا دکمه فشاری برای کارکرد بدون قفل؛

- زبانهٔ خودقفلشونده؛

  - 🍨 فنر همراه با نیروی قابل تنظیم.