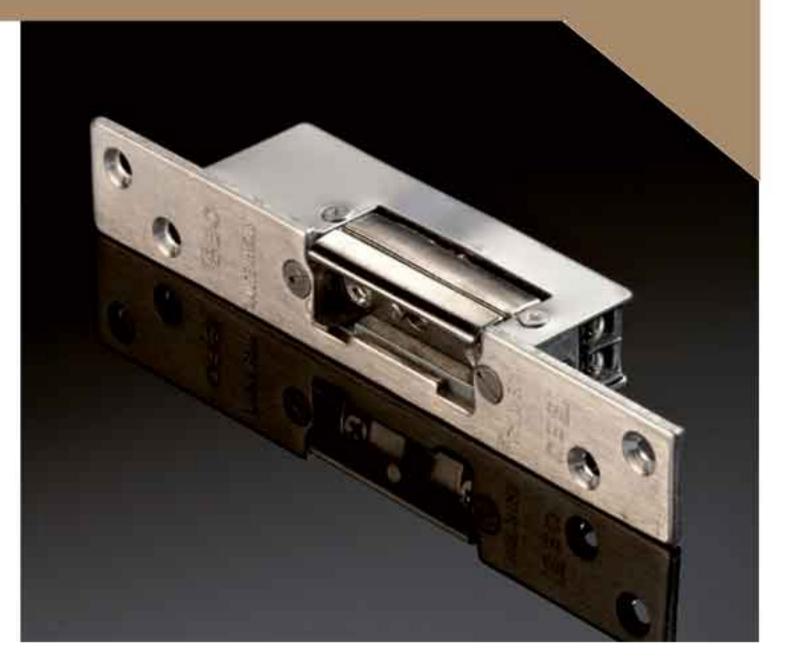

# قفل امنیتی سولنوید

- دارای انواع در حالت عادی بسته (Fail Secure) و در حالت عادی باز (Fail Safe) ؛
- 🍨 دارای سیگنال نشان دهنده وضعیت در برای سیستم نظارت امنیتی؛
- ® دارای امکان یکپارچگی با سیستمهای مدیریت دسترسی ISEO توسط اینترفیس
- 🍨 هـر قفـل بـه تنهایـی قابـل تنظیـم اسـت و مـی تـوان دو در متوالـی را بـه صـورت دستی و خودکار در حالت اینتـرلاک تنظیـم نمـود (ماننـد درهـای دوتایـی در ورودی
  - اتاقهای تمیز)؛ 🍨 کم مصرف در انرژی.