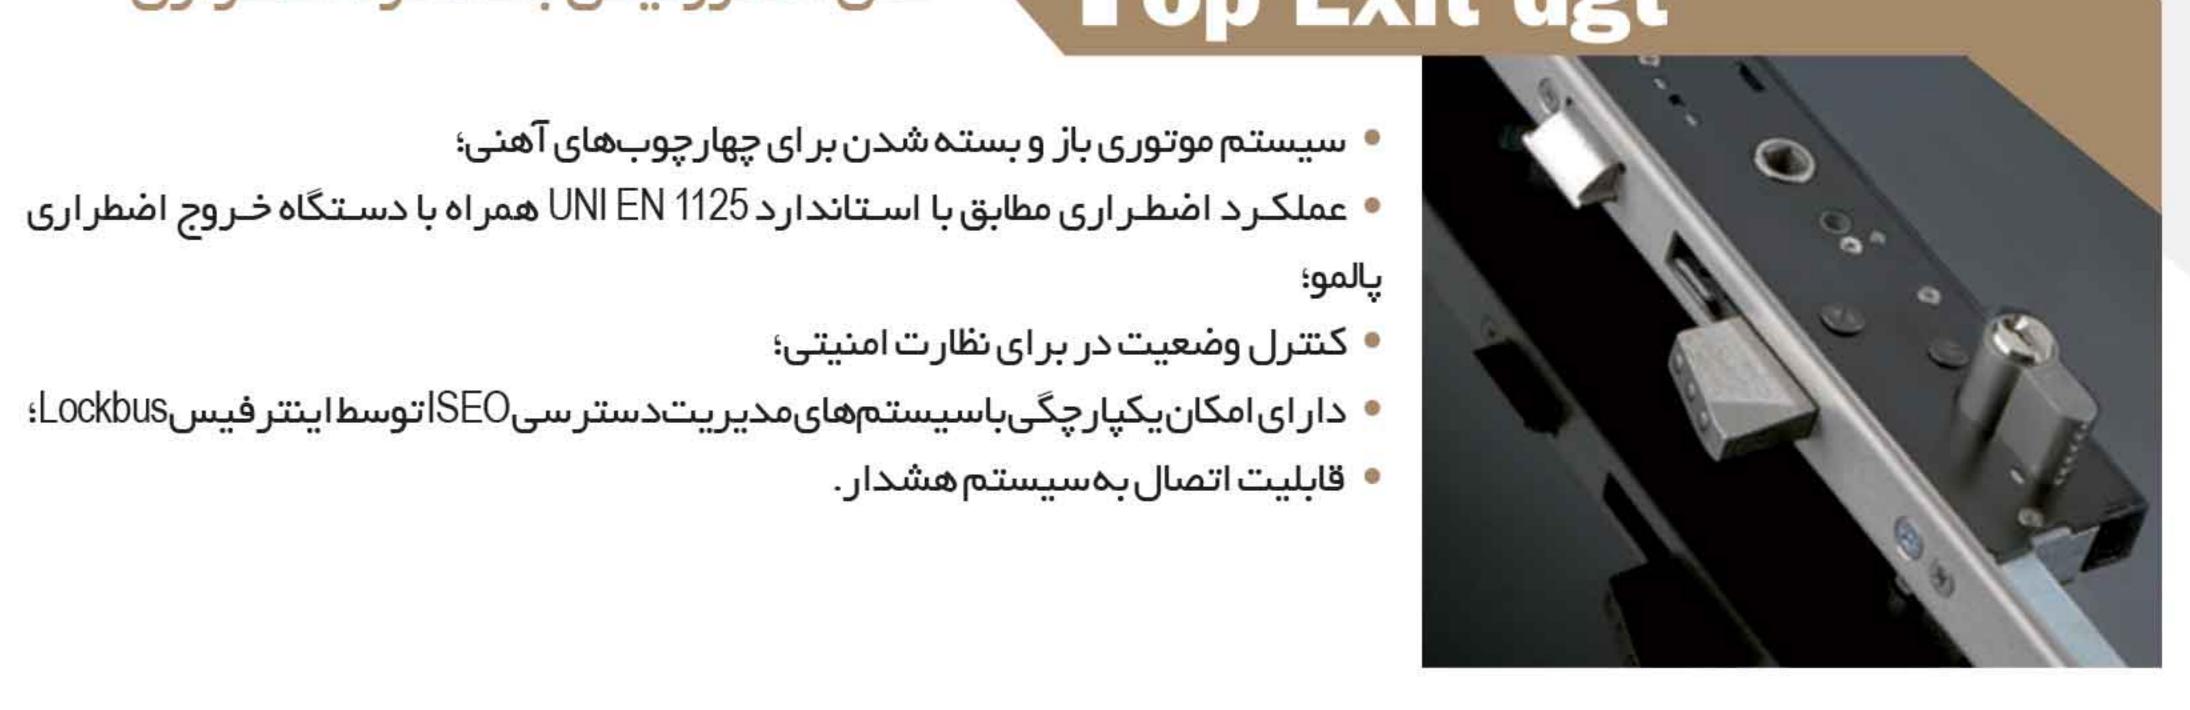

### اهرم خروج اضطراری همراه با هشدار صوتی

# Push Sirena

- 🍨 ر اهحلی ایده آل بر ای فروشگاهها و انبار های کوچک و متوسط؛
- سازگار با دستگاههای خروج اضطراری ISEO از سری PUSH؛
- هشدار صوتی قوی (90dB) هنگام (باز کردن در) فشار به اهرم؛
- تامین انرژی از طریق باتریهای با دوام و اعلام زمان اتمام باتری؛

• ختثی نمودن عملکر دهای هشداری با استفاده از کلید (مکانیکی) در زمان نیاز.