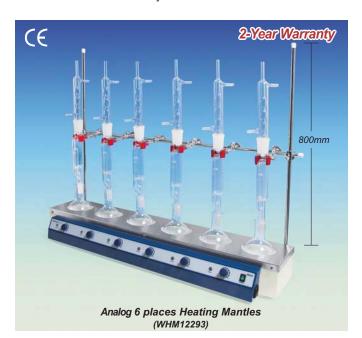

# 6 places Analog Multi Heating Mantle, 250ml, 300ml & 500ml, 450 °C

| Catalog No. |             | Flook Consoits         | Flask                 |        |          | Inside     | Dimension     |
|-------------|-------------|------------------------|-----------------------|--------|----------|------------|---------------|
| with 230V   | with 120V   | Flask Capacity<br>(ml) | Max. Dia. $\phi$ (mm) | Bottom | Watts(W) | Depth (mm) | W×D×H (mm)    |
| DH.WHM12291 | DH.WHM12292 | 250/300                | 83 ~ 86               | Flat   | 840      | 50         | 800 ×240 ×110 |
| DH.WHM12293 | DH.WHM12294 | 250/300                | 83 ~ 86               | Round  | 840      | 50         | 800 ×240 ×110 |
| DH.WHM12295 | DH.WHM12296 | 500                    | 102 ~ 105             | Round  | 1440     | 65         | 950 ×270 ×130 |