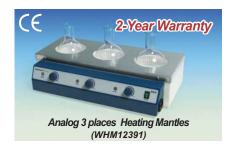

## 3 places Analog Multi Heating Mantle, 500ml $\,\&\,$ 1,000ml, 450 $\,\circlearrowright\,$

| Catalog No. |             | Flook Consoity         | Flask                 |        |          | Inside     | Dimension     |
|-------------|-------------|------------------------|-----------------------|--------|----------|------------|---------------|
| with 230V   | with 120V   | Flask Capacity<br>(ml) | Max. Dia. $\phi$ (mm) | Bottom | Watts(W) | Depth (mm) |               |
| DH.WHM12391 | DH.WHM12392 | 500                    | 102 ~ 105             | Round  | 720      | 65         | 550 ×270 ×130 |
| DH.WHM12393 | DH.WHM12394 | 1,000                  | 130 ~ 133             | Round  | 1050     | 75         | 690 ×340 ×170 |