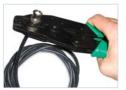

### E-C322

# Co-Axial Stripping Tool

Why make camera installations difficult? Tired of using a knife to strip co-ax cables. Why not try our new E-C322 stripping tool. This tool allows the user to strip a Co-Ax cable in a matter of seconds. With the E-C322, the user can neatly prepare a co-ax cable for crimping. It can be used on RG59U or Power Ax cable cable.