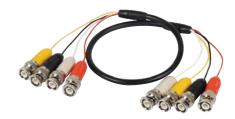

## E-BNC414 4 Way BNC Patch Cable

This 4 way BNC Patch cable has been designed to be use in between a DVR's, Matrix's, Multiplexors, Quad Swithers and Video Distrubution Amplifires. It allows for space saving, simplified cabling, reduced installation time and cost savings.