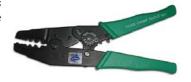

### E-YAC3 Crimping Tool for CoAx Cable

The **E-YAC3** is suitable for CoAx cable, namely RG58, RG59 and RG6. It is a high quality product intended for industrial use. It also features a pressure adjustment setting.

| MODEL  | Description                  |
|--------|------------------------------|
| E-YAC3 | Crimping Tool for CoAx cable |