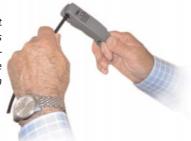

### E-YAC3 Crimping Tool for CoAx Cable

The **E-YAC3** is suitable for CoAx cable, namely RG58, RG59 and RG6. It is a high quality product intended for industrial use. It also features a pressure adjustment setting.

| MODEL  | Description                  |
|--------|------------------------------|
| E-YAC3 | Crimping Tool for CoAx cable |