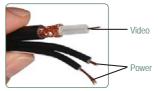

### Video & Power Cables

E-POWERAX-WP

E-POWERAX-MIL

E-COAX-RG59U

**E-TWINSCR** 

| MODEL                         | Description                                  |
|-------------------------------|----------------------------------------------|
| E-POWERAX-WP                  | Weatherproof Video & Power Combined (75ohm)  |
| E-POWER-AX-MIL                | Video & Power Cable (Black) MIL-Spec (75ohm) |
| Special cables made to order. |                                              |