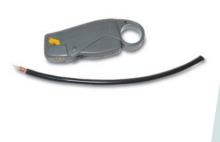

### E-C322

# Co-Axial Stripping Tool

Why make camera installations difficult? Tired of using a knife to strip co-ax cables. Why not try our new E-C322 stripping tool. This tool allows the user to strip a Co-Ax cable in a matter of seconds. With the E-C322, the user can neatly prepare a co-ax cable for crimping. It can be used on RG59U or Power Ax cable cable.