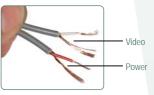

| MODEL                         | Description                                 |
|-------------------------------|---------------------------------------------|
| E-COAX-RG59U                  | RG59U 75ohm CoAx Cable                      |
| E-TWINSCR                     | Twin Individually Screened Cable (Max.50m*) |
| Special cables made to order. |                                             |