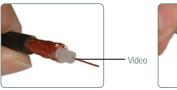

# Co-Axial Stripping Tool

Why make camera installations difficult? Tired of using a knife to strip co-ax cables. Why not try our new E-C322 stripping tool. This tool allows the user to strip a Co-Ax cable in a matter of seconds. With the E-C322, the user can neatly prepare a co-ax cable for crimping. It can be used on RG59U or Power Ax cable cable.