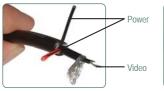

### Video & Power Cables

E-POWERAX-WP

E-POWERAX-MIL

E-COAX-RG59U

**E-TWINSCR** 

| MODEL                         | Description                                  |
|-------------------------------|----------------------------------------------|
| E-POWERAX-WP                  | Weatherproof Video & Power Combined (75ohm)  |
| E-POWER-AX-MIL                | Video & Power Cable (Black) MIL-Spec (75ohm) |
| Special cables made to order. |                                              |