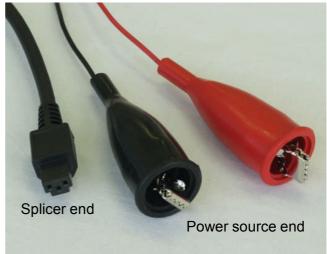

## DC power cord DCC-12 / DCC-13

The DC power cords, DCC-12 and DCC-13 are used for DC power supply for Fujikura Fusion Splicers.

DCC-12 has a plug for cigarette lighter socket commonly equipped in automobiles. DCC-13 has alligator clamps to provide universal connecting to 12V DC external power source.

| SPECIFICATION  |                                                                                                                              |                                        |
|----------------|------------------------------------------------------------------------------------------------------------------------------|----------------------------------------|
| Model          | DCC-12                                                                                                                       | DCC-13                                 |
| Terminal type  | Cigarette lighter plug                                                                                                       | Alligator clamp<br>(Clamp width: 10mm) |
| Cord length    | 3m except connectors                                                                                                         | 3m except connector or clamps          |
| Rating         | Nominal 12V DC<br>Maximum 20V DC, 8A                                                                                         | Nominal 12V DC<br>Maximum 20V DC, 8A   |
| Conductor size | AWG#18                                                                                                                       | AWG#18                                 |
| Use for        | FSM-60S, FSM-60R, FSM-18S and FSM-18R by <b>ADC-13</b><br>FSM-50S, FSM-50R, FSM-17S, FSM-17S-FH and FSM-17R by <b>ADC-11</b> |                                        |