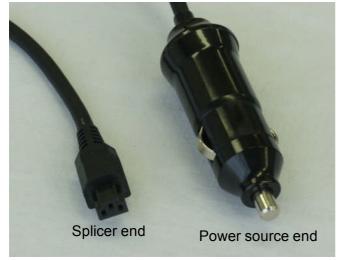

## DC power cord DCC-12 / DCC-13

The DC power cords, DCC-12 and DCC-13 are used for DC power supply for Fujikura Fusion Splicers.

DCC-12 has a plug for cigarette lighter socket commonly equipped in automobiles. DCC-13 has alligator clamps to provide universal connecting to 12V DC external power source.

| SPECIFICATION  |                                                                                                                              |                                        |
|----------------|------------------------------------------------------------------------------------------------------------------------------|----------------------------------------|
| Model          | DCC-12                                                                                                                       | DCC-13                                 |
| Terminal type  | Cigarette lighter plug                                                                                                       | Alligator clamp<br>(Clamp width: 10mm) |
| Cord length    | 3m except connectors                                                                                                         | 3m except connector or clamps          |
| Rating         | Nominal 12V DC<br>Maximum 20V DC, 8A                                                                                         | Nominal 12V DC<br>Maximum 20V DC, 8A   |
| Conductor size | AWG#18                                                                                                                       | AWG#18                                 |
| Use for        | FSM-60S, FSM-60R, FSM-18S and FSM-18R by <b>ADC-13</b><br>FSM-50S, FSM-50R, FSM-17S, FSM-17S-FH and FSM-17R by <b>ADC-11</b> |                                        |