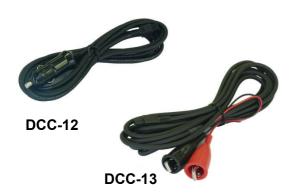

## DC power cord DCC-12 / DCC-13

The DC power cords, DCC-12 and DCC-13 are used for DC power supply for Fujikura Fusion Splicers.

DCC-12 has a plug for cigarette lighter socket commonly equipped in automobiles. DCC-13 has alligator clamps to provide universal connecting to 12V DC external power source.

| SPECIFICATION  |                                                                                                                              |                                        |
|----------------|------------------------------------------------------------------------------------------------------------------------------|----------------------------------------|
| Model          | DCC-12                                                                                                                       | DCC-13                                 |
| Terminal type  | Cigarette lighter plug                                                                                                       | Alligator clamp<br>(Clamp width: 10mm) |
| Cord length    | 3m except connectors                                                                                                         | 3m except connector or clamps          |
| Rating         | Nominal 12V DC<br>Maximum 20V DC, 8A                                                                                         | Nominal 12V DC<br>Maximum 20V DC, 8A   |
| Conductor size | AWG#18                                                                                                                       | AWG#18                                 |
| Use for        | FSM-60S, FSM-60R, FSM-18S and FSM-18R by <b>ADC-13</b><br>FSM-50S, FSM-50R, FSM-17S, FSM-17S-FH and FSM-17R by <b>ADC-11</b> |                                        |