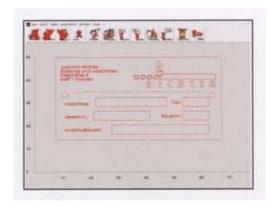

### Software:

Operation according to Windows standard with pulldown menus, hotkeys, tool and status bar

#### Easy set-up of marking layouts

- texts
- graphic elements (circle, square, etc.)
- sequential numbering
- free positioning of objects
- automatic date coding
- and a lot more

- designed for WIN95/98/NT4/XP