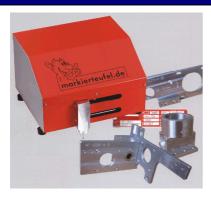

# **Marking Master**

Pin Marking System For Marking And Inscribing Of Type Plates, Tags And Hardened materials

#### Mechanics:

- marking window  $80 \times 50 \text{ mm}$
- pneumatic marking head
- 2-axes stepping motor drive controller integrated in the case
- dimensions: approx. 250×260×160 mm
- electrical connection: 115-240V
- compressed air: up 6 bar