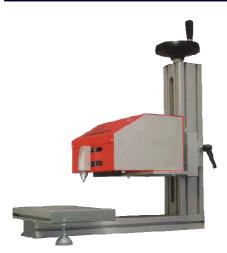

### **Option:**

Tool stand with height extension Table size approx.  $250 \times 250 \times mm$  Height adjustable up to 200 mm