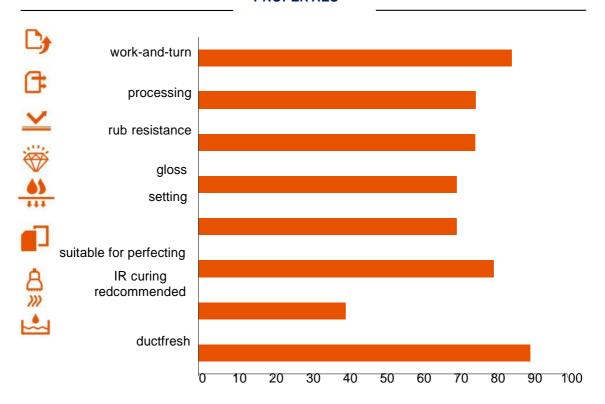

best preconditions from ink side to achieve identical print results.

The series Elite Plus is characterised by:

- excellent runability
- · very good rolling
- excellent ink/water balance
- · very high colour intensity
- good rub resistance
- suitable for IPA-free printing

As a modern ink series Elite Plus complies with all requirements of ISO-Norm 2846-1. Its intensity and dot sharpness allow the printer to meet all requirements of ISO-Norm 12647-2 on the part of colour as well as to achieve a very neutral grey-balance.

**Auxiliaries** 

Additives: For specific property changes, please contact your local technical service.

**Note**: For critical applications it is highly recommended to test adhesion properties

on the specific substrate prior to print production.

## **PROPERTIES**



## **FASTNESSES**

|            |   | item no. | light | transp. | spirit | nitro | alcali |
|------------|---|----------|-------|---------|--------|-------|--------|
| ELITE Plus | Υ | 121025   | 5     | +       | +      | +     | +      |
| ELITE Plus | М | 121026   | 5     | +       | +      | +     | -      |
| ELITE Plus | С | 121027   | 8     | +       | +      | +     | +      |
| ELITE Plus | В | 121028   | 8     | -       | +      | +     | +      |
| ELITE Plus | В | 125100   | 8     | -       | -      | -     | +      |
|            |   |          |       |         |        |       |        |

<sup>+</sup> property given

## **PRINTING ADDITIVES**

| Additiv            | Item No. | Dosage   |  |
|--------------------|----------|----------|--|
| Printing Oil       | 071      |