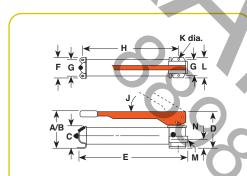

|            |       | Volume & PressureReservoir     |    |                           |    |                  |                 |                        |             |                   |        |
|------------|-------|--------------------------------|----|---------------------------|----|------------------|-----------------|------------------------|-------------|-------------------|--------|
| For<br>Use | Order | Volume per<br>Stroke (cu. in.) |    | Maximum<br>Pressure (psi) |    | Handle<br>Effort | Oil<br>Capacity | Usable Oil<br>Capacity | Oil<br>Port | Product<br>Weight |        |
| With       | No.   | Speed                          | LP | HP                        | LP | HP               | (lbs.)          | (cu.in.)               | (cu. in.)   | (in.)             | (lbs.) |
| Single     | P12   | 1                              | _  | .069                      | _  | 10,000           | 75              | 12                     | 9           | 3/8 NPTF          | 5.7    |
| Acting     | P23   | 1                              | _  | .160                      | _  | 3,000            | 70              | 23.8                   | 20.3        | 3/8 NPTF          | 12     |
| Cylinders* | P55   | 1                              | -  | .160                      | _  | 10,000           | 145             | 55                     | 45          | 3/8 NPTF          | 15.8   |