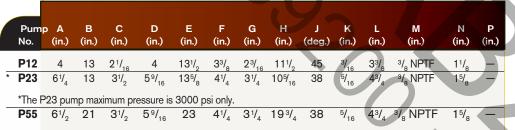

|            |       | Volume & PressureReservoir     |    |                           |    |                  |                 |                        |             |                   |        |
|------------|-------|--------------------------------|----|---------------------------|----|------------------|-----------------|------------------------|-------------|-------------------|--------|
| For<br>Use | Order | Volume per<br>Stroke (cu. in.) |    | Maximum<br>Pressure (psi) |    | Handle<br>Effort | Oil<br>Capacity | Usable Oil<br>Capacity | Oil<br>Port | Product<br>Weight |        |
| With       | No.   | Speed                          | LP | HP                        | LP | HP               | (lbs.)          | (cu.in.)               | (cu. in.)   | (in.)             | (lbs.) |
| Single     | P12   | 1                              | _  | .069                      | _  | 10,000           | 75              | 12                     | 9           | 3/8 NPTF          | 5.7    |
| Acting     | P23   | 1                              | _  | .160                      | _  | 3,000            | 70              | 23.8                   | 20.3        | 3/8 NPTF          | 12     |
| Cylinders* | P55   | 1                              | -  | .160                      | _  | 10,000           | 145             | 55                     | 45          | 3/8 NPTF          | 15.8   |