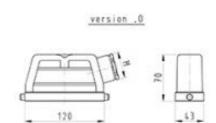

## Datasheet

Art.No. 71.350.2435.1

Hood BAS GOT GG 24 M25 A1

revos BASIC 500V size 24 hood with threaded collar M25, lateral cable entry, single locking lever  $\,$ 

| Art.No.    | 71.350.2435.1 |
|------------|---------------|
| EAN        | 4015573622043 |
| Order unit | 1 pieces      |

#### Model

| DIN-size               | 24                   |
|------------------------|----------------------|
| Model                  | male                 |
| Locking mechanism      | Single locking lever |
| Cable entry            | Sideways             |
| Type of cable          | Thread               |
| With cable screw gland | No                   |
| Thread size M          | 25                   |
| Hinged lid             | No                   |
| EMC-version            | No                   |