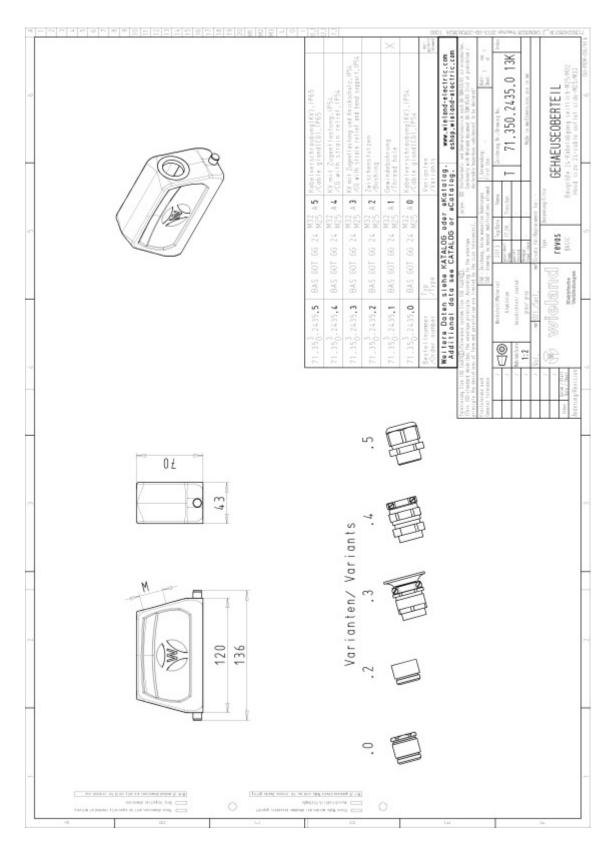

## Datasheet

Art.No. 71.350.2435.1

Hood BAS GOT GG 24 M25 A1

revos BASIC 500V size 24 hood with threaded collar M25, lateral cable entry, single locking lever  $\,$ 

| Art.No.    | 71.350.2435.1 |
|------------|---------------|
| EAN        | 4015573622043 |
| Order unit | 1 pieces      |

#### Model

| DIN-size               | 24                   |
|------------------------|----------------------|
| Model                  | male                 |
| Locking mechanism      | Single locking lever |
| Cable entry            | Sideways             |
| Type of cable          | Thread               |
| With cable screw gland | No                   |
| Thread size M          | 25                   |
| Hinged lid             | No                   |
| EMC-version            | No                   |

# Drawings