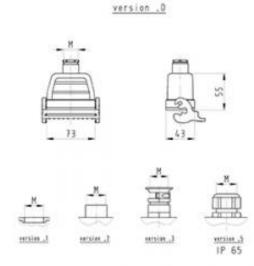

#### Model

| DIN-size               | 10                   |
|------------------------|----------------------|
| Model                  | Cable coupler        |
| Locking mechanism      | Single locking lever |
| Cable entry            | Above                |
| Type of cable          | Thread               |
| With cable screw gland | No                   |
| Thread size M          | 20                   |
| Hinged lid             | No                   |
| EMC-version            | No                   |