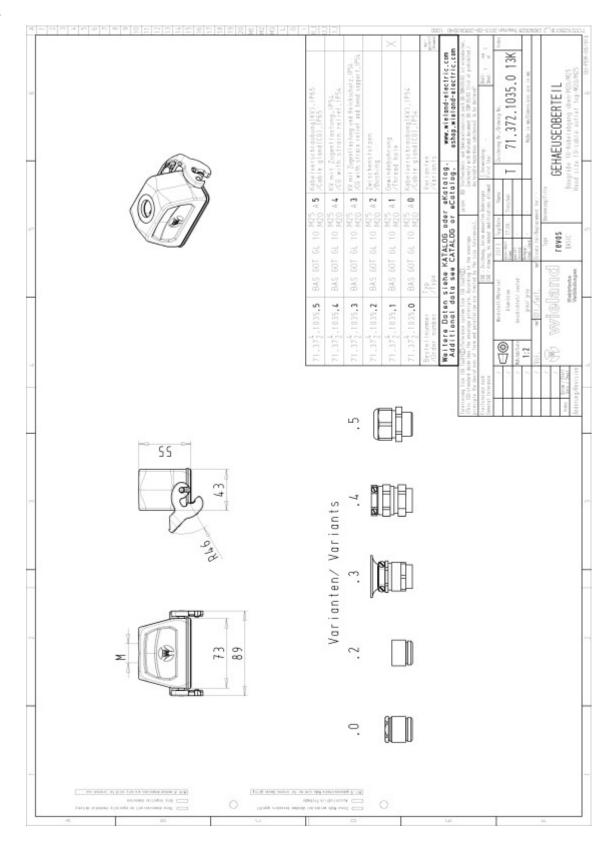

## Datasheet

Art.No. 71.372.1035.1

Hood BAS GOT GL 10 M20 A1

revos BASIC 500V size 10 hood for cable-to-cable couplings with threaded collar M20, top cable entry, single locking lever

| Art.No.    | 71.372.1035.1 |
|------------|---------------|
| EAN        | 4015573627413 |
| Order unit | 1 pieces      |

#### Model

| DIN-size               | 10                   |
|------------------------|----------------------|
| Model                  | Cable coupler        |
| Locking mechanism      | Single locking lever |
| Cable entry            | Above                |
| Type of cable          | Thread               |
| With cable screw gland | No                   |
| Thread size M          | 20                   |
| Hinged lid             | No                   |
| EMC-version            | No                   |

# Drawings