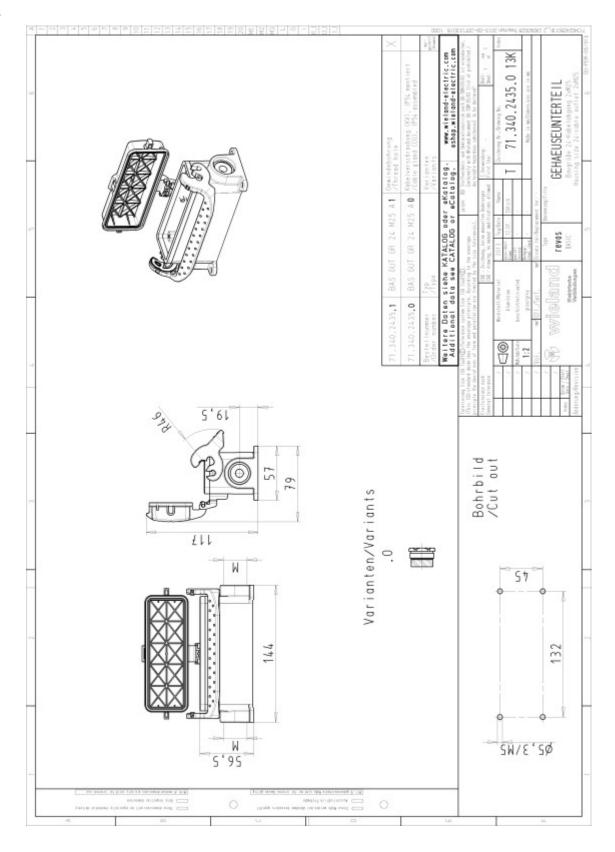

#### Bottom BAS GUT GR 24 M25 A1

revos BASIC 500V size 24 closed-bottom base with 2 threaded collars M25, with cover, single locking lever  $\,$ 

| Art.No.    | 71.340.2435.1 |
|------------|---------------|
| EAN        | 4015573624924 |
| Order unit | 1 pieces      |

#### Model

| DIN-size               | 24                      |  |
|------------------------|-------------------------|--|
| Model                  | Surface mounting (base) |  |
| Locking mechanism      | Single locking lever    |  |
| Cable entry            | Two-sided               |  |
| Type of cable          | Thread                  |  |
| With cable screw gland | No                      |  |
| Thread size M          | 25                      |  |
| Hinged lid             | Yes                     |  |
| EMC-version            | No                      |  |

# Drawings