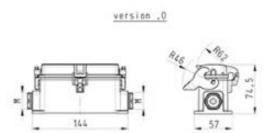

#### Bottom BAS GUT GR 24 M25 A1

revos BASIC 500V size 24 closed-bottom base with 2 threaded collars M25, with cover, single locking lever  $\,$ 

| Art.No.    | 71.340.2435.1 |
|------------|---------------|
| EAN        | 4015573624924 |
| Order unit | 1 pieces      |

#### Model

| DIN-size               | 24                      |  |
|------------------------|-------------------------|--|
| Model                  | Surface mounting (base) |  |
| Locking mechanism      | Single locking lever    |  |
| Cable entry            | Two-sided               |  |
| Type of cable          | Thread                  |  |
| With cable screw gland | No                      |  |
| Thread size M          | 25                      |  |
| Hinged lid             | Yes                     |  |
| EMC-version            | No                      |  |