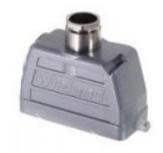

## Datasheet

Art.No. 71.352.1635.1

Hood BAS GOT GI 16 M25 A1

revos BASIC 500V size 16 hood with threaded collar M25, top cable entry, single locking lever  $\,$ 

| Art.No.    | 71.352.1635.1 |
|------------|---------------|
| EAN        | 4015573622272 |
| Order unit | 1 pieces      |

#### Model

| DIN-size               | 16                   |
|------------------------|----------------------|
| Model                  | male                 |
| Locking mechanism      | Single locking lever |
| Cable entry            | Above                |
| Type of cable          | Thread               |
| With cable screw gland | No                   |
| Thread size M          | 25                   |
| Hinged lid             | No                   |
| EMC-version            | No                   |