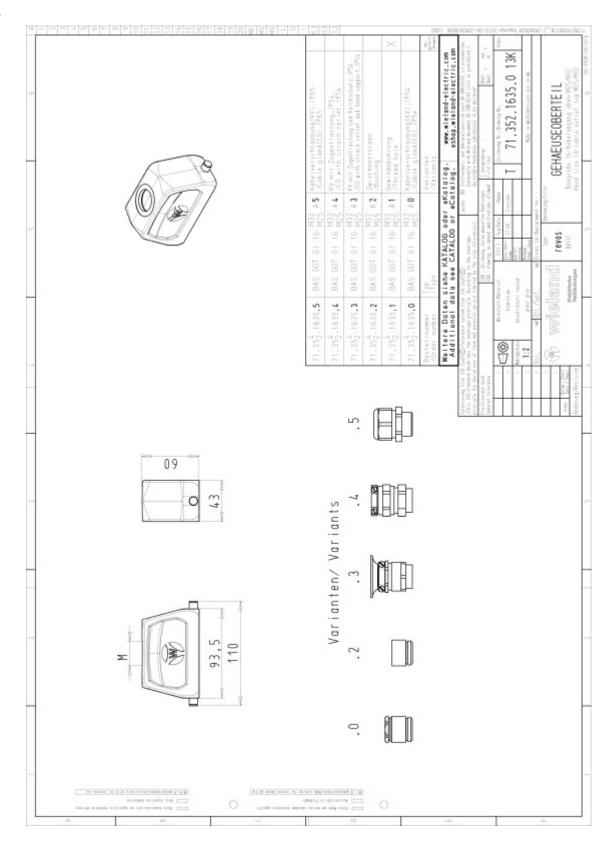

## Datasheet

Art.No. 71.352.1635.1

Hood BAS GOT GI 16 M25 A1

revos BASIC 500V size 16 hood with threaded collar M25, top cable entry, single locking lever  $\,$ 

| Art.No.    | 71.352.1635.1 |
|------------|---------------|
| EAN        | 4015573622272 |
| Order unit | 1 pieces      |

#### Model

| DIN-size               | 16                   |
|------------------------|----------------------|
| Model                  | male                 |
| Locking mechanism      | Single locking lever |
| Cable entry            | Above                |
| Type of cable          | Thread               |
| With cable screw gland | No                   |
| Thread size M          | 25                   |
| Hinged lid             | No                   |
| EMC-version            | No                   |