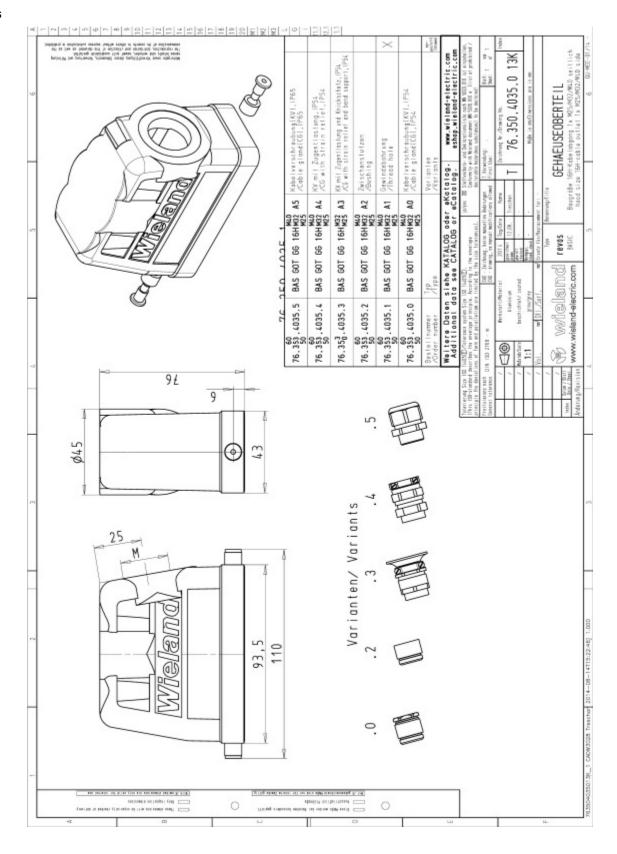

# Datasheet

Art.No. 76.353.4035.1

#### Hood BAS GOT GG 40HM32 50 A1

revos BASIC 500V size 16H hood with threaded collar M32, lateral cable entry, high design, single locking lever  $\,$ 

| Art.No.    | 76.353.4035.1 |
|------------|---------------|
| EAN        | 4015573625013 |
| Order unit | 1 pieces      |

#### Model

| DIN-size               | 16H                  |
|------------------------|----------------------|
| Model                  | male                 |
| Locking mechanism      | Single locking lever |
| Cable entry            | Sideways             |
| Type of cable          | Thread               |
| With cable screw gland | No                   |
| Thread size M          | 32                   |
| Hinged lid             | No                   |
| EMC-version            | No                   |

## Drawings