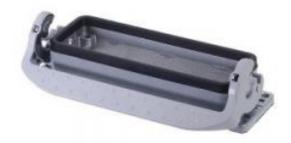

# Datasheet

Art.No. 71.320.2428.0

Bottom BAS GUT GK 24 A

revos BASIC 500V size 24 open-bottom base, single locking lever

| Art.No.    | 71.320.2428.0 |
|------------|---------------|
| EAN        | 4015573225176 |
| Order unit | 1 pieces      |

#### Model

| DIN-size               | 24                               |
|------------------------|----------------------------------|
| Model                  | Equipment mounted (feed-through) |
| Locking mechanism      | Single locking lever             |
| Cable entry            | None                             |
| Type of cable          | None                             |
| With cable screw gland | No                               |
| Hinged lid             | No                               |
| EMC-version            | No                               |