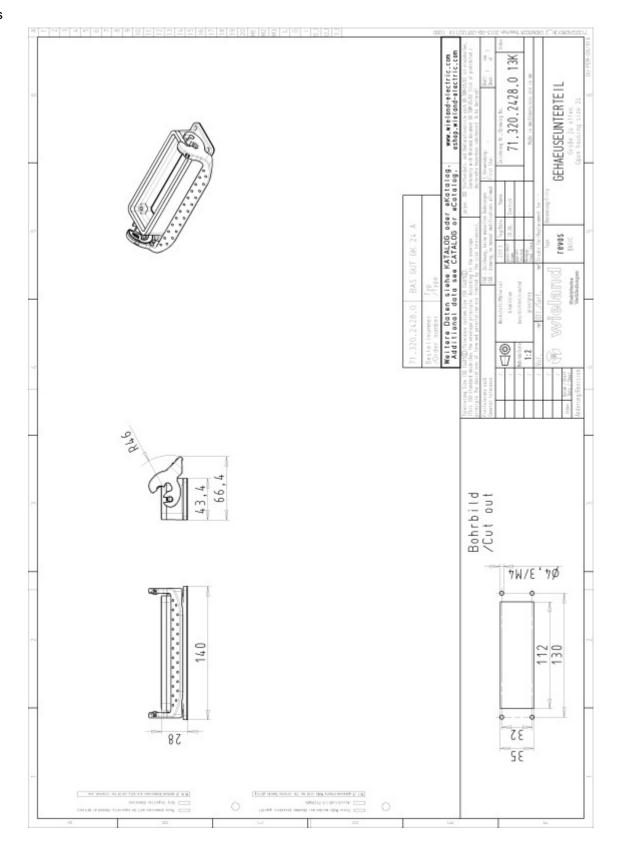

r             |
| Cable entry            | None                             |
| Type of cable          | None                             |
| With cable screw gland | No                               |
| Hinged lid             | No                               |
| EMC-version            | No                               |

#### Classification

| ECLASS 8.1 | 27440202: Housing for industrial connectors |
|------------|---------------------------------------------|
| ETIM 6.0   | : EC000437                                  |
| ETIM 5.0   | EC000437: Housing for industrial connectors |





| ETIM 4.0 | EC000437: Housing for industrial connectors    |
|----------|------------------------------------------------|
| ETIM 3.0 | EC000437: Housing for industry plug connectors |





# Drawings