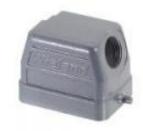

## Datasheet

Art.No. 70.353.0635.1

Hood BAS GOT GG 6 M25 A1

revos BASIC 500V size 6 hood with threaded collar M25, lateral cable entry, single locking lever  $\,$ 

| Art.No.    | 70.353.0635.1 |
|------------|---------------|
| EAN        | 4015573648050 |
| Order unit | 1 pieces      |

#### Model

| DIN-size               | 6                    |
|------------------------|----------------------|
| Model                  | male                 |
| Locking mechanism      | Single locking lever |
| Cable entry            | Sideways             |
| Type of cable          | Thread               |
| With cable screw gland | No                   |
| Thread size M          | 25                   |
| Hinged lid             | No                   |
| EMC-version            | No                   |