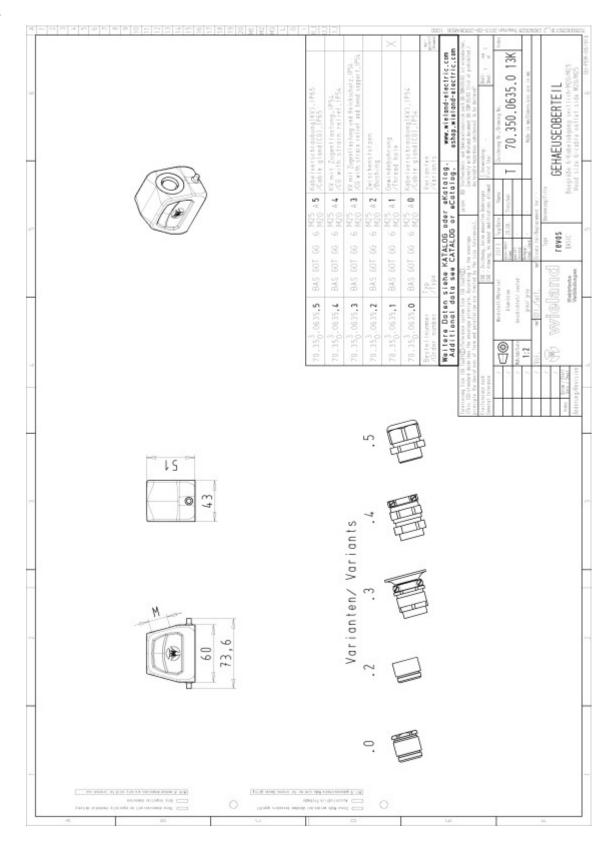

# Drawings

#### Model

| DIN-size               | 6                    |
|------------------------|----------------------|
| Model                  | male                 |
| Locking mechanism      | Single locking lever |
| Cable entry            | Sideways             |
| Type of cable          | Thread               |
| With cable screw gland | No                   |
| Thread size M          | 25                   |
| Hinged lid             | No                   |
| EMC-version            | No                   |