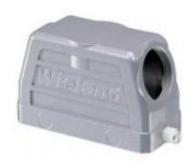

## Datasheet

Art.No. 71.353.1635.1

Hood BAS GOT GG 16 M32 A1

revos BASIC 500V size 16 hood with threaded collar M32, lateral cable entry, single locking lever  $\,$ 

| Art.No.    | 71.353.1635.1 |
|------------|---------------|
| EAN        | 4015573651654 |
| Order unit | 1 pieces      |

### General

| Housing material                                           | Aluminium           |
|------------------------------------------------------------|---------------------|
| Colour                                                     | Grey                |
| Surface                                                    | With powder coating |
| Degree of protection (IP)                                  | Other               |
| UV resistant                                               | Yes                 |
| Inflammability class of insulation material acc. with UL94 | Other               |
| Operating temperature range min.                           | -40 °C              |
| Operating temperature range max.                           | 120 °C              |

#### Model

| DIN-size               | 16                   |
|------------------------|----------------------|
| Model                  | male                 |
| Locking mechanism      | Single locking lever |
| Cable entry            | Sideways             |
| Type of cable          | Thread               |
| With cable screw gland | No                   |
| Thread size M          | 32                   |
| Hinged lid             | No                   |
| EMC-version            | No                   |