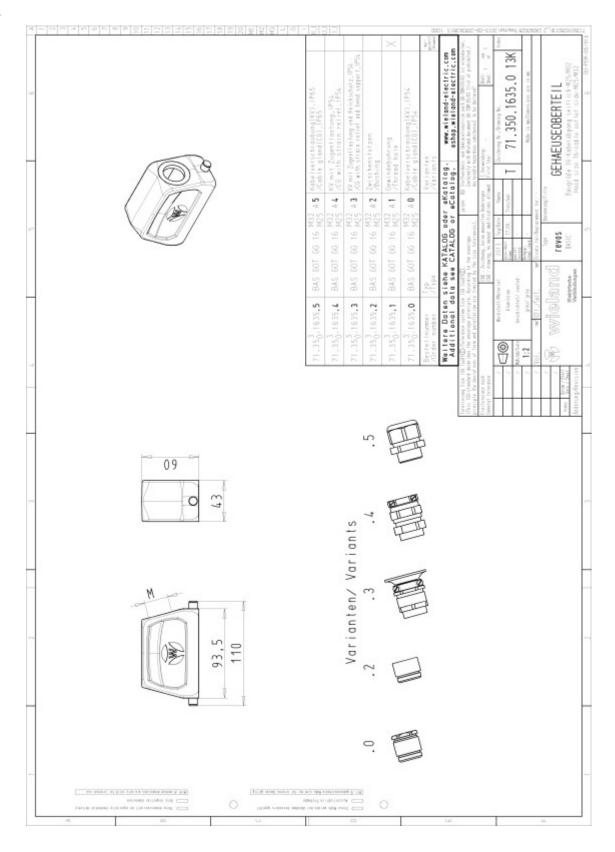

# Drawings

## Datasheet

Art.No. 71.353.1635.1

Hood BAS GOT GG 16 M32 A1

revos BASIC 500V size 16 hood with threaded collar M32, lateral cable entry, single locking lever  $\,$ 

| Art.No.    | 71.353.1635.1 |
|------------|---------------|
| EAN        | 4015573651654 |
| Order unit | 1 pieces      |

#### Model

| DIN-size               | 16                   |
|------------------------|----------------------|
| Model                  | male                 |
| Locking mechanism      | Single locking lever |
| Cable entry            | Sideways             |
| Type of cable          | Thread               |
| With cable screw gland | No                   |
| Thread size M          | 32                   |
| Hinged lid             | No                   |
| EMC-version            | No                   |