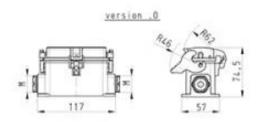

#### Bottom BAS GUT GR 16 M25 A1

revos BASIC 500V size 16 closed-bottom base with 2 threaded collars M25, with cover, single locking lever

| Art.No.    | 71.340.1635.1 |
|------------|---------------|
| EAN        | 4015573624849 |
| Order unit | 1 pieces      |

#### Model

| DIN-size               | 16                      |  |
|------------------------|-------------------------|--|
| Model                  | Surface mounting (base) |  |
| Locking mechanism      | Single locking lever    |  |
| Cable entry            | Two-sided               |  |
| Type of cable          | Thread                  |  |
| With cable screw gland | No                      |  |
| Thread size M          | 25                      |  |
| Hinged lid             | Yes                     |  |
| EMC-version            | No                      |  |