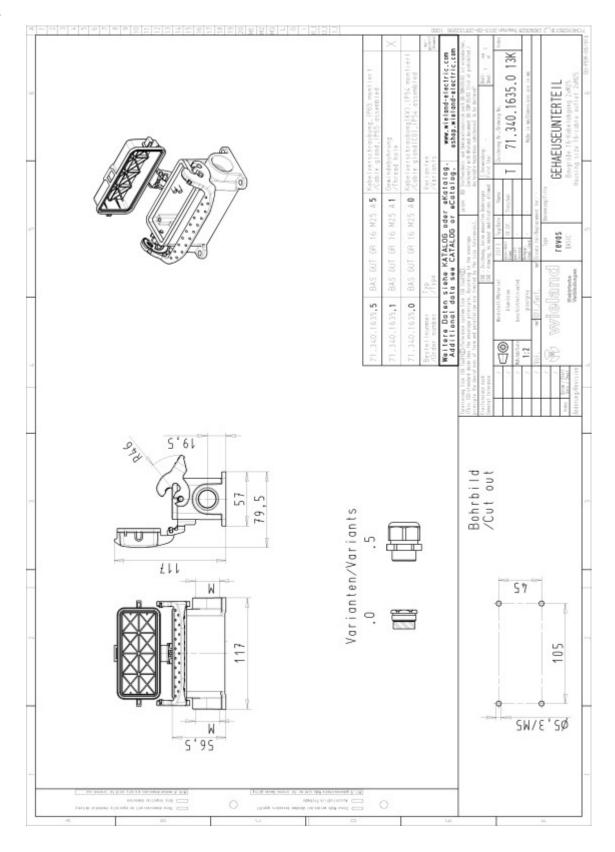

## Datasheet

Art.No. 71.340.1635.1

#### Bottom BAS GUT GR 16 M25 A1

revos BASIC 500V size 16 closed-bottom base with 2 threaded collars M25, with cover, single locking lever

| Art.No.    | 71.340.1635.1 |
|------------|---------------|
| EAN        | 4015573624849 |
| Order unit | 1 pieces      |

#### Model

| DIN-size               | 16                      |  |
|------------------------|-------------------------|--|
| Model                  | Surface mounting (base) |  |
| Locking mechanism      | Single locking lever    |  |
| Cable entry            | Two-sided               |  |
| Type of cable          | Thread                  |  |
| With cable screw gland | No                      |  |
| Thread size M          | 25                      |  |
| Hinged lid             | Yes                     |  |
| EMC-version            | No                      |  |

# Drawings