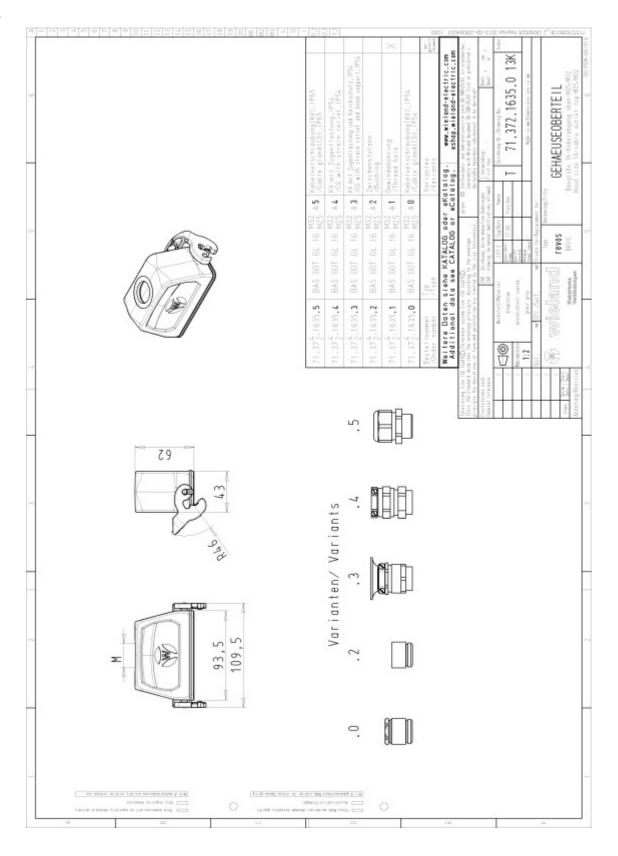

## Datasheet

Art.No. 71.372.1635.1

Hood BAS GOT GL 16 M25 A1

revos BASIC 500V size 16 hood for cable-to-cable couplings with threaded collar M25, top cable entry, single locking lever

| Art.No.    | 71.372.1635.1 |
|------------|---------------|
| EAN        | 4015573627444 |
| Order unit | 1 pieces      |

#### Model

| DIN-size               | 16                   |
|------------------------|----------------------|
| Model                  | Cable coupler        |
| Locking mechanism      | Single locking lever |
| Cable entry            | Above                |
| Type of cable          | Thread               |
| With cable screw gland | No                   |
| Thread size M          | 25                   |
| Hinged lid             | No                   |
| EMC-version            | No                   |

# Drawings