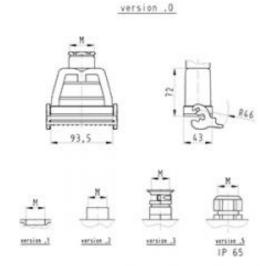

## Datasheet

Art.No. 71.372.1635.1

Hood BAS GOT GL 16 M25 A1

revos BASIC 500V size 16 hood for cable-to-cable couplings with threaded collar M25, top cable entry, single locking lever

| Art.No.    | 71.372.1635.1 |
|------------|---------------|
| EAN        | 4015573627444 |
| Order unit | 1 pieces      |

#### Model

| DIN-size               | 16                   |
|------------------------|----------------------|
| Model                  | Cable coupler        |
| Locking mechanism      | Single locking lever |
| Cable entry            | Above                |
| Type of cable          | Thread               |
| With cable screw gland | No                   |
| Thread size M          | 25                   |
| Hinged lid             | No                   |
| EMC-version            | No                   |