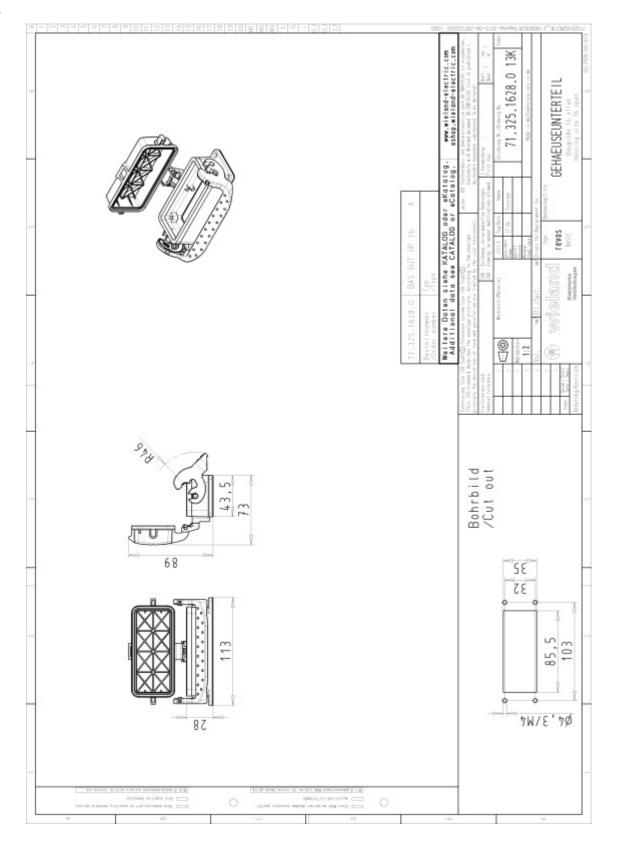

## Datasheet

Art.No. 71.325.1628.0

Bottom BAS GUT GP 16 A

revos BASIC 500V size 16 open-bottom base, with cover, single locking lever

| Art.No.    | 71.325.1628.0 |
|------------|---------------|
| EAN        | 4015573225190 |
| Order unit | 1 pieces      |

#### Model

| DIN-size               | 16                               |
|------------------------|----------------------------------|
| Model                  | Equipment mounted (feed-through) |
| Locking mechanism      | Single locking lever             |
| Cable entry            | None                             |
| Type of cable          | None                             |
| With cable screw gland | No                               |
| Hinged lid             | Yes                              |
| EMC-version            | No                               |

# Drawings