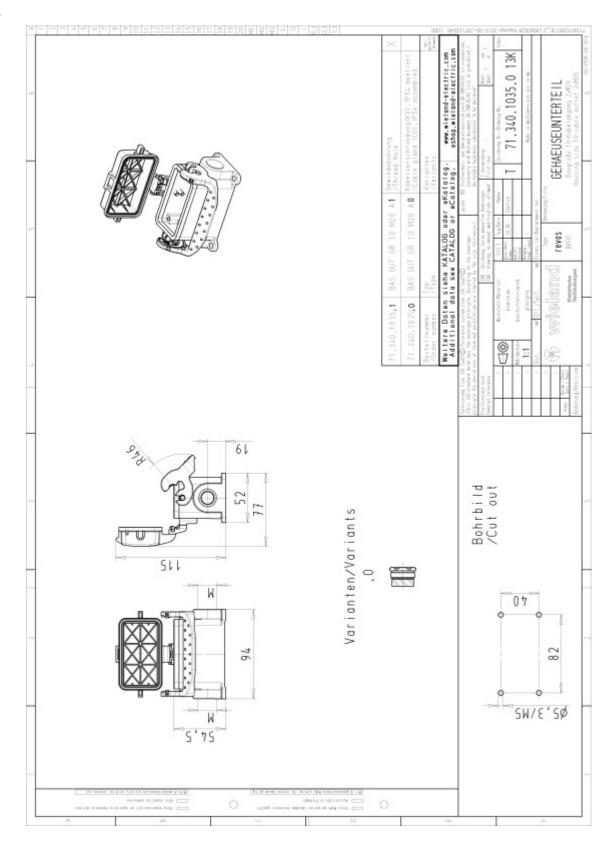

Datasheet

Art.No. 71.340.1035.1

Bottom BAS GUT GR 10 M20 A1

revos BASIC 500V size 10 closed-bottom base with 2 threaded collars M20, with cover, single locking lever

| Art.No.    | 71.340.1035.1 |
|------------|---------------|
| EAN        | 4015573624467 |
| Order unit | 1 pieces      |

#### Model

| DIN-size               | 10                      |  |
|------------------------|-------------------------|--|
| Model                  | Surface mounting (base) |  |
| Locking mechanism      | Single locking lever    |  |
| Cable entry            | Two-sided               |  |
| Type of cable          | Thread                  |  |
| With cable screw gland | No                      |  |
| Thread size M          | 20                      |  |
| Hinged lid             | Yes                     |  |
| EMC-version            | No                      |  |

# Drawings