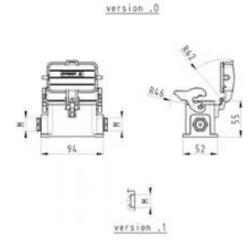

Datasheet

Art.No. 71.340.1035.1

Bottom BAS GUT GR 10 M20 A1

revos BASIC 500V size 10 closed-bottom base with 2 threaded collars M20, with cover, single locking lever

| Art.No.    | 71.340.1035.1 |
|------------|---------------|
| EAN        | 4015573624467 |
| Order unit | 1 pieces      |

#### Model

| DIN-size               | 10                      |  |
|------------------------|-------------------------|--|
| Model                  | Surface mounting (base) |  |
| Locking mechanism      | Single locking lever    |  |
| Cable entry            | Two-sided               |  |
| Type of cable          | Thread                  |  |
| With cable screw gland | No                      |  |
| Thread size M          | 20                      |  |
| Hinged lid             | Yes                     |  |
| EMC-version            | No                      |  |