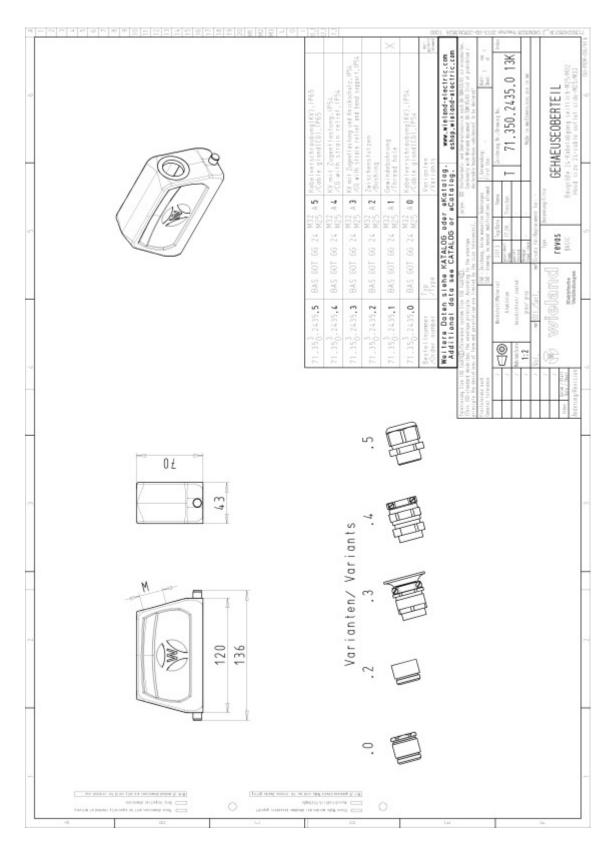

## Datasheet

Art.No. 71.353.2435.1

Hood BAS GOT GG 24 M32 A1

revos BASIC 500V size 24 hood with threaded collar M32, lateral cable entry, single locking lever  $\,$ 

| Art.No.    | 71.353.2435.1 |
|------------|---------------|
| EAN        | 4015573651692 |
| Order unit | 1 pieces      |

#### Model

| DIN-size               | 24                   |
|------------------------|----------------------|
| Model                  | male                 |
| Locking mechanism      | Single locking lever |
| Cable entry            | Sideways             |
| Type of cable          | Thread               |
| With cable screw gland | No                   |
| Thread size M          | 32                   |
| Hinged lid             | No                   |
| EMC-version            | No                   |

# Drawings