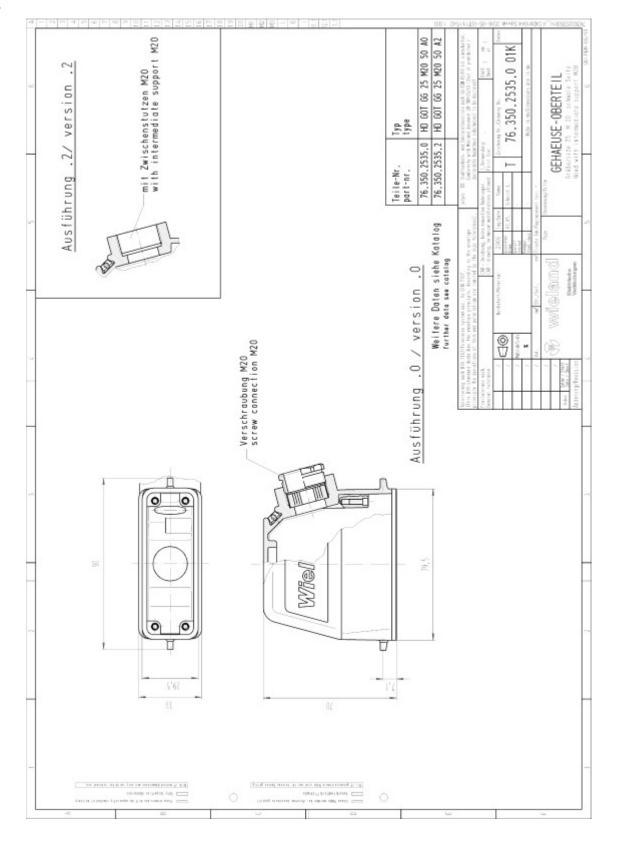

# Drawings

# Datasheet

Art.No. 76.350.2535.0

Hood HD GOT GG 25 M20 50 A0

revos HD size 16/25 hood with cable gland M20, lateral cable entry, single locking lever

| Art.No.    | 76.350.2535.0 |
|------------|---------------|
| EAN        | 4015573625808 |
| Order unit | 1 pieces      |

#### Model

| DIN-size               | 16/25                |
|------------------------|----------------------|
| Model                  | male                 |
| Locking mechanism      | Single locking lever |
| Cable entry            | Sideways             |
| Type of cable          | Gland nut            |
| With cable screw gland | Yes                  |
| Thread size M          | 20                   |
| Hinged lid             | No                   |
| EMC-version            | No                   |