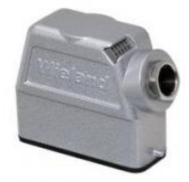

# Datasheet

Art.No. 76.350.2535.0

Hood HD GOT GG 25 M20 50 A0

revos HD size 16/25 hood with cable gland M20, lateral cable entry, single locking lever

| Art.No.    | 76.350.2535.0 |
|------------|---------------|
| EAN        | 4015573625808 |
| Order unit | 1 pieces      |

### General

| Housing material                                           | Aluminium           |
|------------------------------------------------------------|---------------------|
| Colour                                                     | Grey                |
| Surface                                                    | With powder coating |
| Degree of protection (IP)                                  | IP54                |
| UV resistant                                               | Yes                 |
| Inflammability class of insulation material acc. with UL94 | Other               |
| Operating temperature range min.                           | -40 °C              |
| Operating temperature range max.                           | 120 °C              |

#### Model

| DIN-size               | 16/25                |
|------------------------|----------------------|
| Model                  | male                 |
| Locking mechanism      | Single locking lever |
| Cable entry            | Sideways             |
| Type of cable          | Gland nut            |
| With cable screw gland | Yes                  |
| Thread size M          | 20                   |
| Hinged lid             | No                   |
| EMC-version            | No                   |