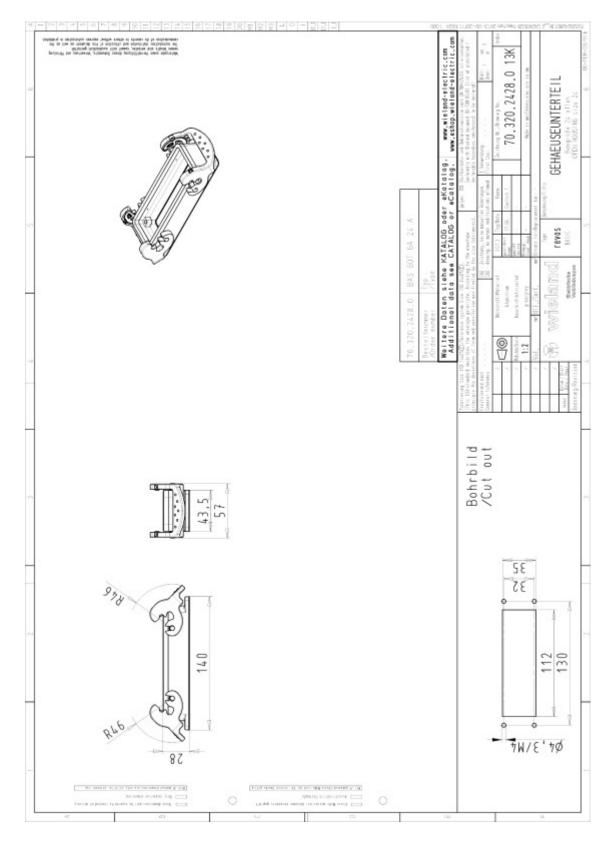

# Datasheet

Art.No. 70.320.2428.0

Bottom BAS GUT GA 24 A

revos BASIC 500V size 24 open-bottom base, double locking lever

| Art.No.    | 70.320.2428.0 |
|------------|---------------|
| EAN        | 4015573220119 |
| Order unit | 1 pieces      |