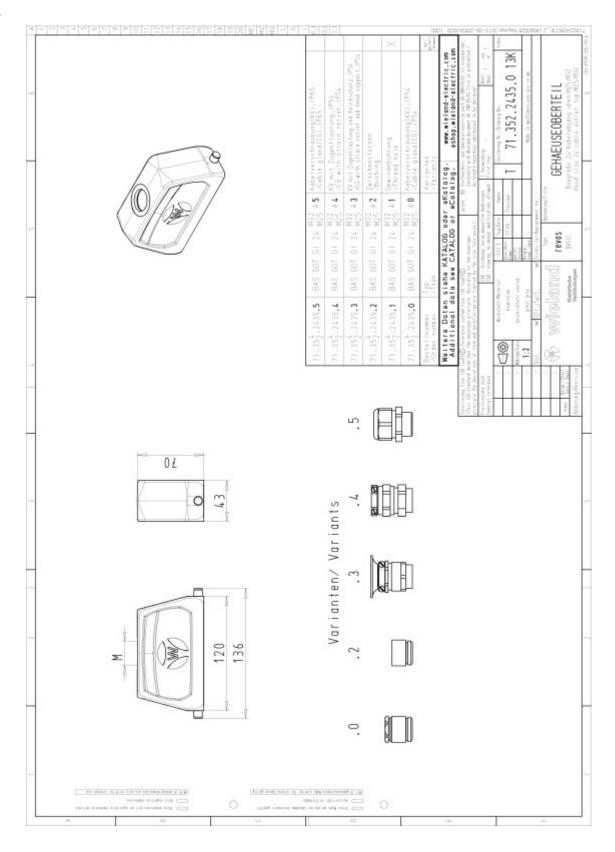

## Datasheet

Art.No. 71.354.2435.1

Hood BAS GOT GI 24 M32 A1

revos BASIC 500V size 24 hood with threaded collar M32, top cable entry, single locking lever  $\,$ 

| Art.No.    | 71.354.2435.1 |
|------------|---------------|
| EAN        | 4015573651791 |
| Order unit | 1 pieces      |

#### Model

| DIN-size               | 24                   |
|------------------------|----------------------|
| Model                  | male                 |
| Locking mechanism      | Single locking lever |
| Cable entry            | Above                |
| Type of cable          | Thread               |
| With cable screw gland | No                   |
| Thread size M          | 32                   |
| Hinged lid             | No                   |
| EMC-version            | No                   |

# Drawings