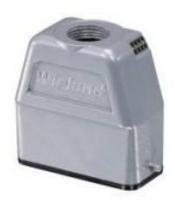

### Datasheet

Art.No. 76.352.1535.1

Hood HD GOT GI 15 M20 50 A1

revos HD size 10/15 hood with threaded collar M20, top cable entry, single locking lever  $\,$ 

| Art.No.    | 76.352.1535.1 |
|------------|---------------|
| EAN        | 4015573625839 |
| Order unit | 1 pieces      |

#### General

| Housing material                                           | Aluminium           |
|------------------------------------------------------------|---------------------|
| Colour                                                     | Grey                |
| Surface                                                    | With powder coating |
| Degree of protection (IP)                                  | Other               |
| UV resistant                                               | Yes                 |
| Inflammability class of insulation material acc. with UL94 | Other               |
| Operating temperature range min.                           | -40 °C              |
| Operating temperature range max.                           | 120 °C              |

#### Model

| DIN-size               | 10/15                |
|------------------------|----------------------|
| Model                  | male                 |
| Locking mechanism      | Single locking lever |
| Cable entry            | Above                |
| Type of cable          | Thread               |
| With cable screw gland | No                   |
| Thread size M          | 20                   |
| Hinged lid             | No                   |
| EMC-version            | No                   |