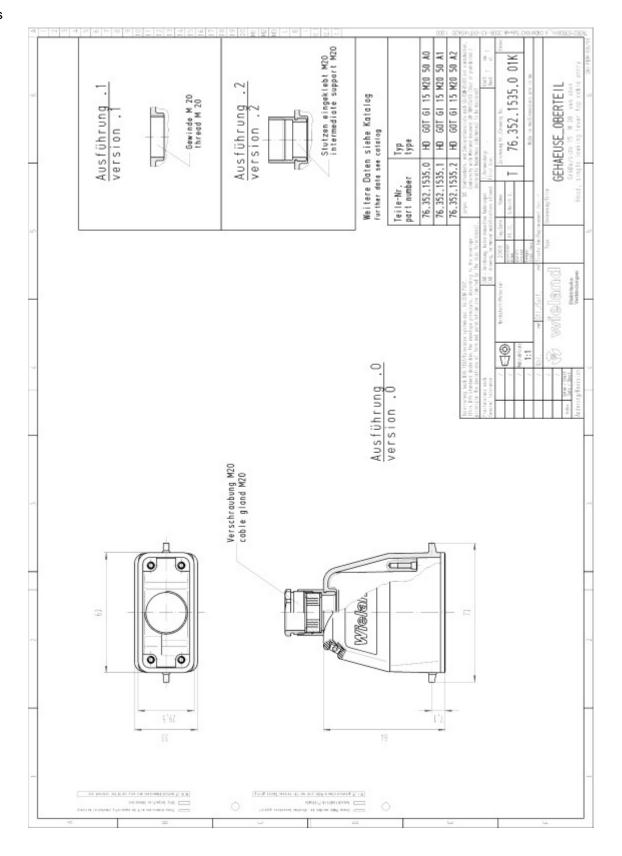

male                 |
| Locking mechanism      | Single locking lever |
| Cable entry            | Above                |
| Type of cable          | Thread               |
| With cable screw gland | No                   |
| Thread size M          | 20                   |
| Hinged lid             | No                   |
| EMC-version            | No                   |





### Classification

| ECLASS 8.1 | 27440202: Housing for industrial connectors    |
|------------|------------------------------------------------|
| ETIM 6.0   | : EC000437                                     |
| ETIM 5.0   | EC000437: Housing for industrial connectors    |
| ETIM 4.0   | EC000437: Housing for industrial connectors    |
| ETIM 3.0   | EC000437: Housing for industry plug connectors |





## Drawings