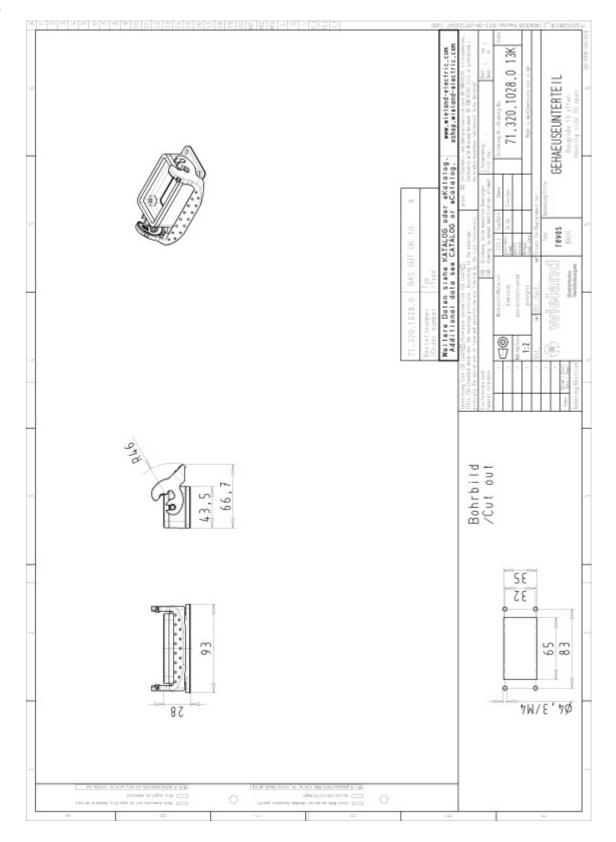

ver             |
| Cable entry            | None                             |
| Type of cable          | None                             |
| With cable screw gland | No                               |
| Hinged lid             | No                               |
| EMC-version            | No                               |

## Classification

| ECLASS 8.1 | 27440202: Housing for industrial connectors |
|------------|---------------------------------------------|
| ETIM 6.0   | : EC000437                                  |
| ETIM 5.0   | EC000437: Housing for industrial connectors |





| ETIM 4.0 | EC000437: Housing for industrial connectors    |
|----------|------------------------------------------------|
| ETIM 3.0 | EC000437: Housing for industry plug connectors |





# Drawings