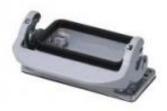

# Datasheet

Art.No. 71.320.1028.0

Bottom BAS GUT GK 10 A

revos BASIC 500V size 10 open-bottom base single locking lever

| Art.No.    | 71.320.1028.0 |
|------------|---------------|
| EAN        | 4015573225152 |
| Order unit | 1 pieces      |

#### General

| Housing material                                           | Aluminium           |
|------------------------------------------------------------|---------------------|
| Colour                                                     | Grey                |
| Surface                                                    | With powder coating |
| Degree of protection (IP)                                  | IP54                |
| UV resistant                                               | Yes                 |
| Inflammability class of insulation material acc. with UL94 | Other               |
| Operating temperature range min.                           | -40 °C              |
| Operating temperature range max.                           | 120 °C              |

#### Model

| DIN-size               | 10                               |
|------------------------|----------------------------------|
| Model                  | Equipment mounted (feed-through) |
| Locking mechanism      | Single locking lever             |
| Cable entry            | None                             |
| Type of cable          | None                             |
| With cable screw gland | No                               |
| Hinged lid             | No                               |
| EMC-version            | No                               |