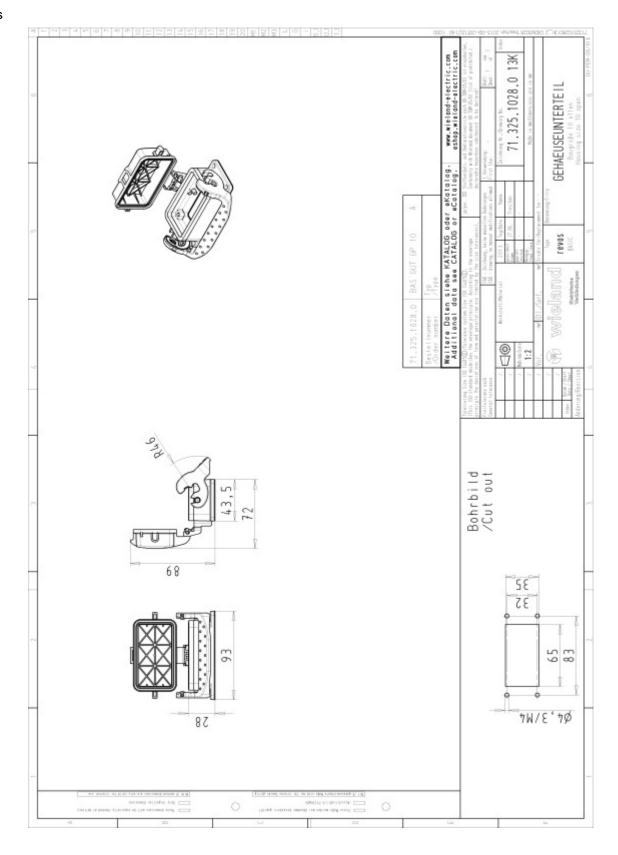

r             |
| Cable entry            | None                             |
| Type of cable          | None                             |
| With cable screw gland | No                               |
| Hinged lid             | Yes                              |
| EMC-version            | No                               |

#### Classification

| ECLASS 8.1 | 27440202: Housing for industrial connectors |
|------------|---------------------------------------------|
| ETIM 6.0   | : EC000437                                  |
| ETIM 5.0   | EC000437: Housing for industrial connectors |





| ETIM 4.0 | EC000437: Housing for industrial connectors    |
|----------|------------------------------------------------|
| ETIM 3.0 | EC000437: Housing for industry plug connectors |





# Drawings