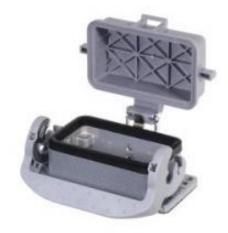

# Datasheet

Art.No. 71.325.1028.0

Bottom BAS GUT GP 10 A

revos BASIC 500V size 10 open-bottom base, with cover, single locking lever

| Art.No.    | 71.325.1028.0 |
|------------|---------------|
| EAN        | 4015573225183 |
| Order unit | 1 pieces      |

#### Model

| DIN-size               | 10                               |
|------------------------|----------------------------------|
| Model                  | Equipment mounted (feed-through) |
| Locking mechanism      | Single locking lever             |
| Cable entry            | None                             |
| Type of cable          | None                             |
| With cable screw gland | No                               |
| Hinged lid             | Yes                              |
| EMC-version            | No                               |