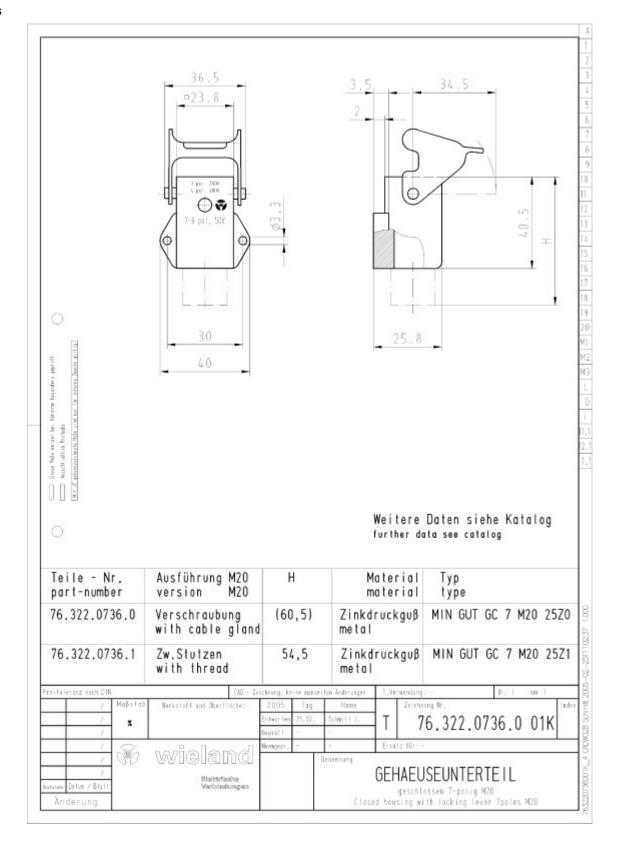

# Datasheet

Art.No. 76.322.0736.0

Bottom MIN GUT GC 7 M20 25 Z0

revos MINI size 3 closed-bottom base with cable gland M20 single locking lever, metal housing  $% \left( {{\left[ {{{\rm{NN}}} \right]}_{\rm{A}}}_{\rm{A}}} \right)$ 

Drawings