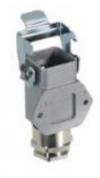

# Datasheet

Art.No. 76.322.0736.0

Bottom MIN GUT GC 7 M20 25 Z0

revos MINI size 3 closed-bottom base with cable gland M20 single locking lever, metal housing  $% \left( {{\left[ {{{\rm{NN}}} \right]}_{\rm{A}}}_{\rm{A}}} \right)$ 

### General

| Housing material                                           | Cast zinc           |
|------------------------------------------------------------|---------------------|
| Colour                                                     | Grey                |
| Surface                                                    | With powder coating |
| Degree of protection (IP)                                  | IP54                |
| UV resistant                                               | Yes                 |
| Inflammability class of insulation material acc. with UL94 | Other               |
| Operating temperature range min.                           | -40 °C              |
| Operating temperature range max.                           | 120 °C              |

#### Model

| DIN-size               | 3                       |
|------------------------|-------------------------|
| Model                  | Surface mounting (base) |
| Locking mechanism      | Single locking lever    |
| Cable entry            | Below                   |
| Type of cable          | Gland nut               |
| With cable screw gland | Yes                     |
| Thread size M          | 20                      |
| Hinged lid             | No                      |
| EMC-version            | No                      |