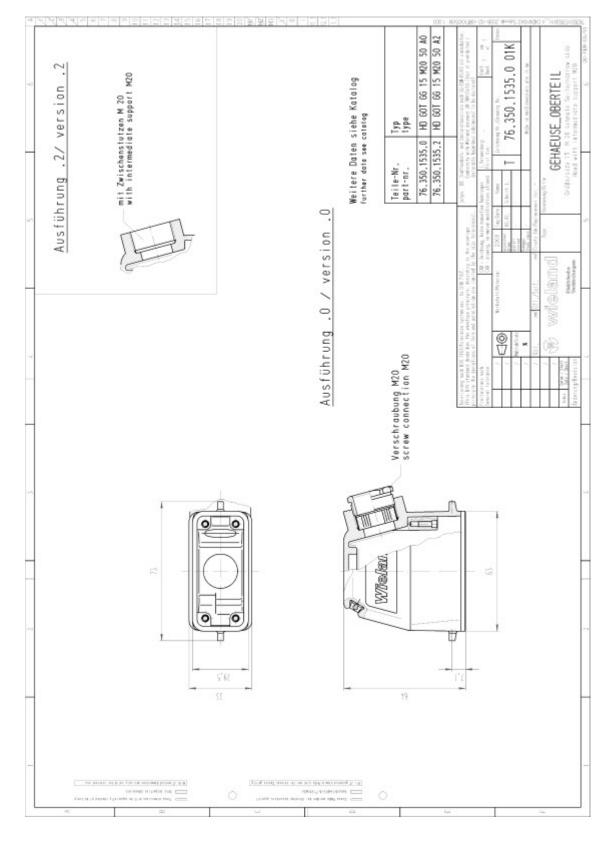

# Datasheet

Art.No. 76.350.1535.0

Hood HD GOT GG 15 M20 50 A0

revos HD size 10/15 hood with cable gland M20, lateral cable entry, single locking lever

| Art.No.    | 76.350.1535.0 |
|------------|---------------|
| EAN        | 4015573625785 |
| Order unit | 1 pieces      |

#### Model

| DIN-size               | 10/15                |
|------------------------|----------------------|
| Model                  | male                 |
| Locking mechanism      | Single locking lever |
| Cable entry            | Sideways             |
| Type of cable          | Gland nut            |
| With cable screw gland | Yes                  |
| Thread size M          | 20                   |
| Hinged lid             | No                   |
| EMC-version            | No                   |

# Drawings