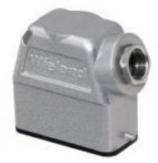

# Datasheet

Art.No. 76.350.1535.0

Hood HD GOT GG 15 M20 50 A0

revos HD size 10/15 hood with cable gland M20, lateral cable entry, single locking lever

| Art.No.    | 76.350.1535.0 |
|------------|---------------|
| EAN        | 4015573625785 |
| Order unit | 1 pieces      |

#### Model

| DIN-size               | 10/15                |
|------------------------|----------------------|
| Model                  | male                 |
| Locking mechanism      | Single locking lever |
| Cable entry            | Sideways             |
| Type of cable          | Gland nut            |
| With cable screw gland | Yes                  |
| Thread size M          | 20                   |
| Hinged lid             | No                   |
| EMC-version            | No                   |