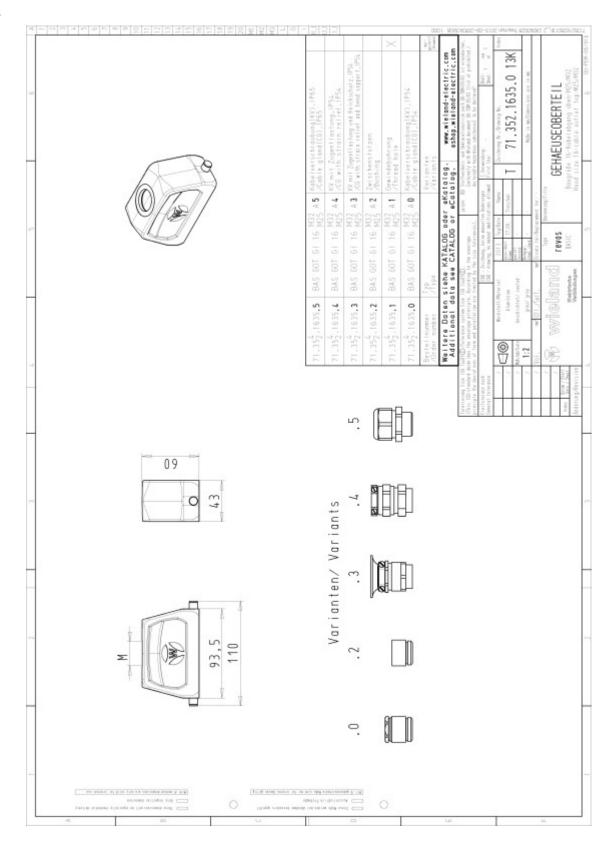

## Datasheet

Art.No. 71.354.1635.1

Hood BAS GOT GI 16 M32 A1

revos BASIC 500V size 16 hood with threaded collar M32, top cable entry, single locking lever  $\,$ 

| Art.No.    | 71.354.1635.1 |
|------------|---------------|
| EAN        | 4015573651432 |
| Order unit | 1 pieces      |

#### Model

| DIN-size               | 16                   |
|------------------------|----------------------|
| Model                  | male                 |
| Locking mechanism      | Single locking lever |
| Cable entry            | Above                |
| Type of cable          | Thread               |
| With cable screw gland | No                   |
| Thread size M          | 32                   |
| Hinged lid             | No                   |
| EMC-version            | No                   |

# Drawings