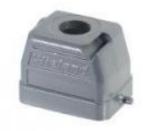

# Datasheet

Art.No. 70.352.0635.1

Hood BAS GOT GI 6 M20 A1

revos BASIC 500V size 6 hood with threaded collar M20, top cable entry, single locking lever  $\,$ 

| Art.No.    | 70.352.0635.1 |
|------------|---------------|
| EAN        | 4015573598737 |
| Order unit | 1 pieces      |

#### Model

| DIN-size               | 6                    |
|------------------------|----------------------|
| Model                  | male                 |
| Locking mechanism      | Single locking lever |
| Cable entry            | Above                |
| Type of cable          | Thread               |
| With cable screw gland | No                   |
| Thread size M          | 20                   |
| Hinged lid             | No                   |
| EMC-version            | No                   |