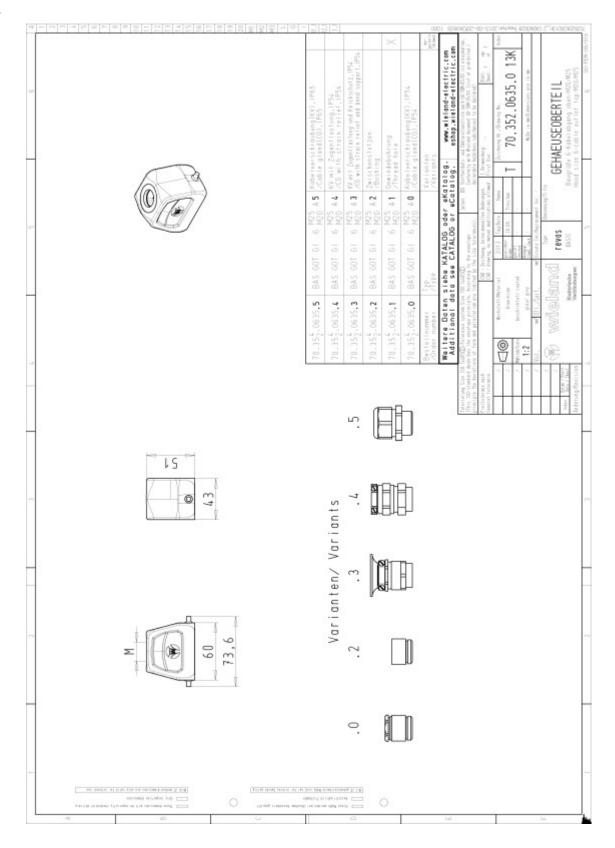

# Drawings

#### Model

| DIN-size               | 6                    |
|------------------------|----------------------|
| Model                  | male                 |
| Locking mechanism      | Single locking lever |
| Cable entry            | Above                |
| Type of cable          | Thread               |
| With cable screw gland | No                   |
| Thread size M          | 20                   |
| Hinged lid             | No                   |
| EMC-version            | No                   |