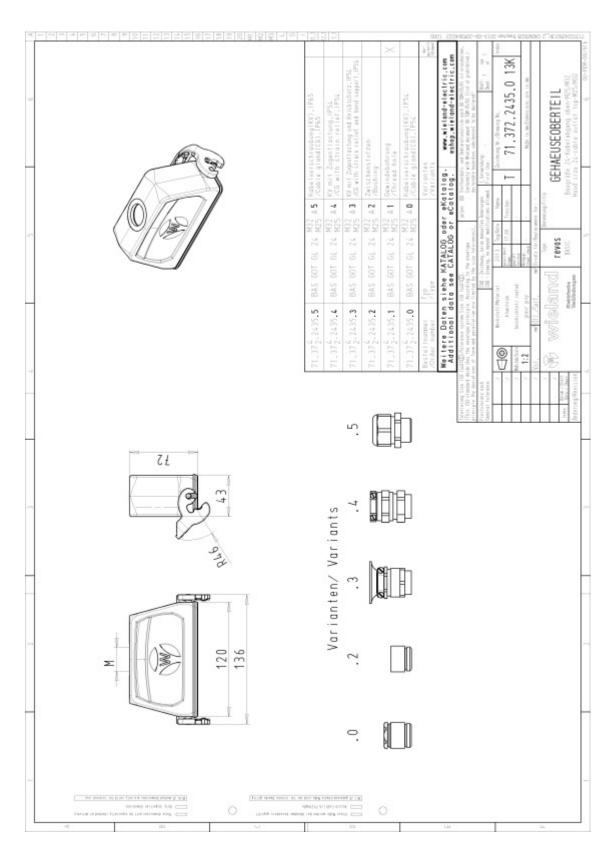

# Datasheet

Art.No. 71.372.2435.1

Hood BAS GOT GL 24 M25 A1

revos BASIC 500V size 24 hood for cable-to-cable couplings with threaded collar M25, top cable entry, single locking lever

| Art.No.    | 71.372.2435.1 |
|------------|---------------|
| EAN        | 4015573627475 |
| Order unit | 1 pieces      |

#### Model

| DIN-size               | 24                   |
|------------------------|----------------------|
| Model                  | Cable coupler        |
| Locking mechanism      | Single locking lever |
| Cable entry            | Above                |
| Type of cable          | Thread               |
| With cable screw gland | No                   |
| Thread size M          | 25                   |
| Hinged lid             | No                   |
| EMC-version            | No                   |

# Drawings