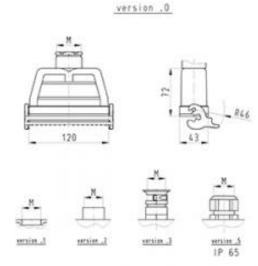

# Datasheet

Art.No. 71.372.2435.1

Hood BAS GOT GL 24 M25 A1

revos BASIC 500V size 24 hood for cable-to-cable couplings with threaded collar M25, top cable entry, single locking lever

| Art.No.    | 71.372.2435.1 |
|------------|---------------|
| EAN        | 4015573627475 |
| Order unit | 1 pieces      |

#### Model

| DIN-size               | 24                   |
|------------------------|----------------------|
| Model                  | Cable coupler        |
| Locking mechanism      | Single locking lever |
| Cable entry            | Above                |
| Type of cable          | Thread               |
| With cable screw gland | No                   |
| Thread size M          | 25                   |
| Hinged lid             | No                   |
| EMC-version            | No                   |

# Drawings