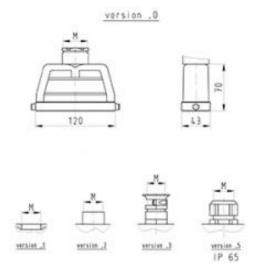

#### Hood BAS GOT GI 24 M25 A1

revos BASIC 500V size 24 hood with threaded collar M25, top cable entry, single locking lever  $\,$ 

| Art.No.    | 71.352.2435.1 |
|------------|---------------|
| EAN        | 4015573622302 |
| Order unit | 1 pieces      |

#### Model

| DIN-size               | 24                   |
|------------------------|----------------------|
| Model                  | male                 |
| Locking mechanism      | Single locking lever |
| Cable entry            | Above                |
| Type of cable          | Thread               |
| With cable screw gland | No                   |
| Thread size M          | 25                   |
| Hinged lid             | No                   |
| EMC-version            | No                   |