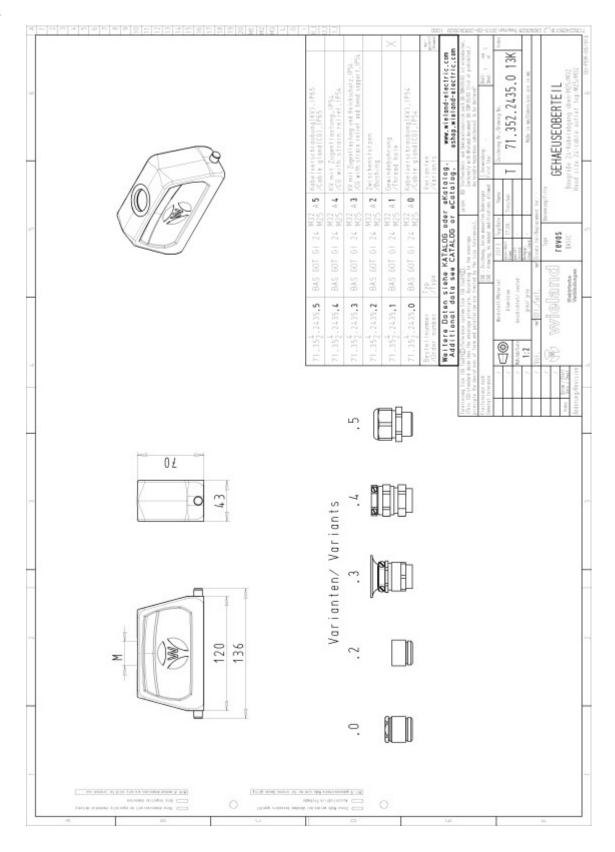

#### Hood BAS GOT GI 24 M25 A1

revos BASIC 500V size 24 hood with threaded collar M25, top cable entry, single locking lever  $\,$ 

| Art.No.    | 71.352.2435.1 |
|------------|---------------|
| EAN        | 4015573622302 |
| Order unit | 1 pieces      |

#### Model

| DIN-size               | 24                   |
|------------------------|----------------------|
| Model                  | male                 |
| Locking mechanism      | Single locking lever |
| Cable entry            | Above                |
| Type of cable          | Thread               |
| With cable screw gland | No                   |
| Thread size M          | 25                   |
| Hinged lid             | No                   |
| EMC-version            | No                   |

# Drawings